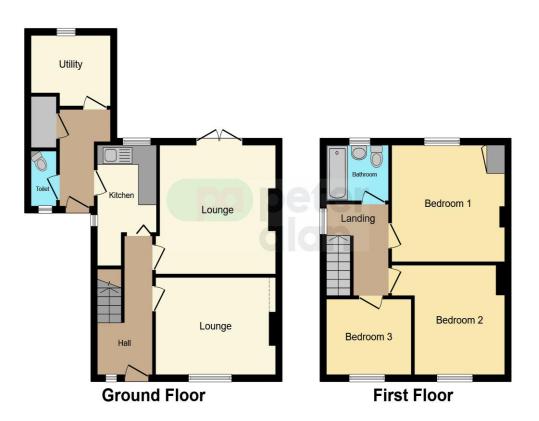

# Accommodation

Hall

Lounge

12' 8" x 9' 8" ( 3.86m x 2.95m ) **Kitchen** 

11' x 6' 3" ( 3.35m x 1.91m ) Lounge

13' x 12' 8" ( 3.96m x 3.86m ) **Toilet** 

Utility

Landing

Bedroom One

12' 3" x 11' 8" ( 3.73m x 3.56m ) Bedroom Two

9' 6" x 11' 1" ( 2.90m x 3.38m ) Bedroom Three 7' 7" x 9' 2" ( 2.31m x 2.79m ) Bathroom

Outside

01656 657201 bridgend@peteralan.co.uk

### Floorplan

This floorplan is for illustrative purposes only and is not drawn to scale. Measurements, floor-areas, openings and orientations are approximate. They should not be relied upon for any purpose and do not form any part of an agreement. No liability is taken for any error or mis-statement. All parties must rely on their own inspections.