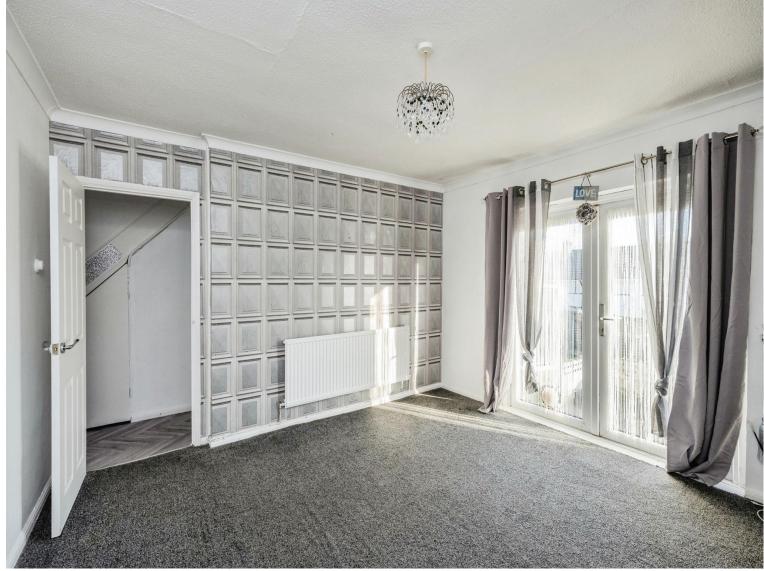

# Accommodation

Hall

Lounge

12' 8" x 9' 8" ( 3.86m x 2.95m ) **Kitchen** 

11' x 6' 3" ( 3.35m x 1.91m ) Lounge

13' x 12' 8" ( 3.96m x 3.86m ) **Toilet** 

Utility

Landing