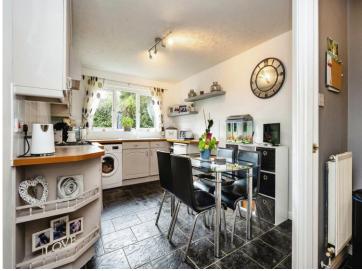

#### **Kitchen**

9' 5" max x 12' 2" ( 2.87m max x 3.71m )

Fitted with matching wall and base units with worktop space over. Insert 1 1/2 stainless steel sink with mixer tap. Integrated