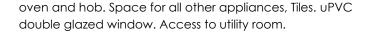

#### **Utility Room**

6' 10" max x 6' 4" max ( 2.08m max x 1.93m max )

Fitted with base units with worktop space over. Insert stainless steel sink with mixer tap. Space for washing machine/dryer. uPVC window and door to garden.