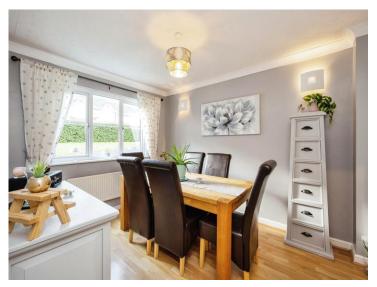

#### **Dining Room**

9' 5" x 12' 2" ( 2.87m x 3.71m )

Laminate flooring. uPVC window. Doors to lounge.