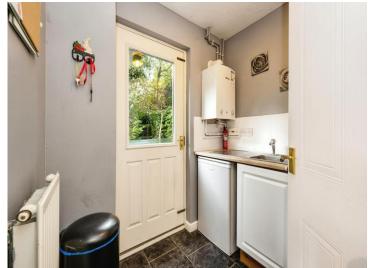

#### **Utility Room**

6' 10" max x 6' 4" max ( 2.08m max x 1.93m max )

Fitted with base units with worktop space over. Insert stainless steel sink with mixer tap. Space for washing machine/dryer. uPVC window and door to garden.