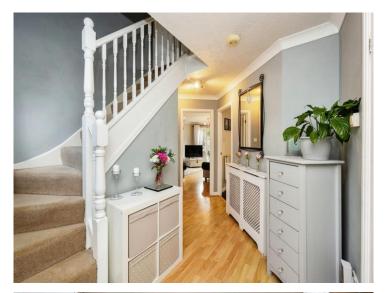

#### **Entrance Hall**

Enter vis uPVC door. Access to dining room, lounge, kitchen, utility and downstairs wc. Laminate flooring.

#### Landing

Access to master with ensuite, three further bedrooms and family bathroom. Fitted carpet.