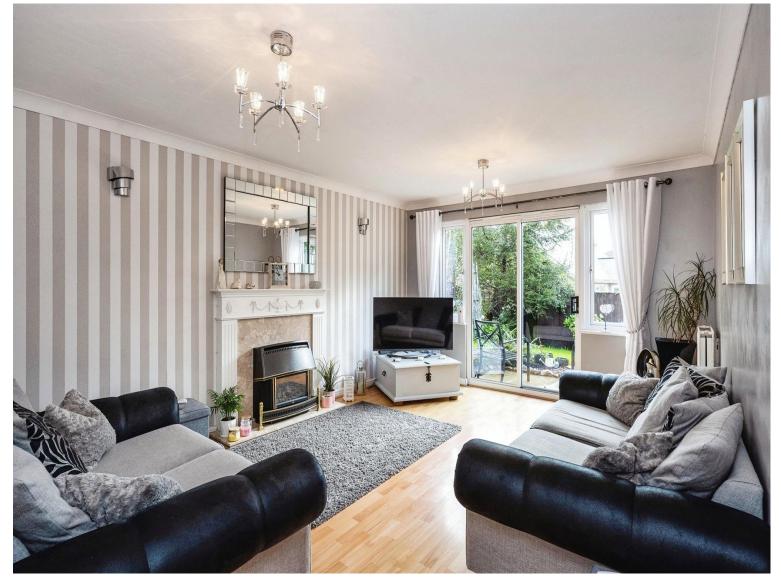

#### Lounge

12' 1" x 16' 5" ( 3.68m x 5.00m )

Laminate flooring. uPVC window and doors to garden.