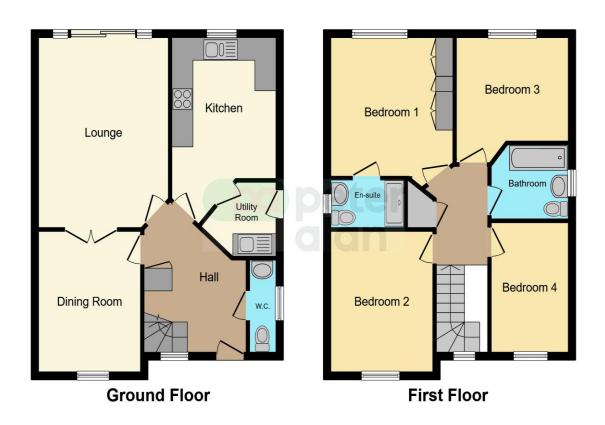

# **Accommodation**

#### **Entrance Hall**

Enter vis uPVC door. Access to dining room, lounge, kitchen, utility and downstairs wc. Laminate flooring.

#### Lounge

12' 1" x 16' 5" ( 3.68m x 5.00m )

Laminate flooring. uPVC window and doors to garden.

#### **Dining Room**

9' 5" x 12' 2" ( 2.87m x 3.71m )

Laminate flooring. uPVC window. Doors to lounge.

#### **Kitchen**

9' 5" max x 12' 2" ( 2.87m max x 3.71m )

Fitted with matching wall and base units with worktop space over. Insert 1 1/2 stainless steel sink with mixer tap. Integrated

#### **Utility Room**

6' 10" max x 6' 4" max ( 2.08m max x 1.93m max )

Fitted with base units with worktop space over. Insert stainless steel sink with mixer tap. Space for washing machine/dryer. uPVC window and door to garden.

#### **Downstairs Wc**

Fitted with two piece suite comprising wash hand basin and wc. uPVC double glazed window.

#### Landing

Access to master with ensuite, three further bedrooms and family bathroom. Fitted carpet.

#### Master Bedroom

11' 4" max x 12' max ( 3.45m max x 3.66m max )

Fitted carpet. Fitted wardrobes. uPVC double glazed window. Access to ensuite.

#### **Ensuite**

Fitted with three piece suite comprising shower, wash hand basin and wc. Tiles. uPVC double glazed window.

#### **Bedroom Two**

9' 5" x 12' 5" ( 2.87m x 3.78m )

Fitted carpet. uPVC double glazed window.

#### **Bedroom Three**

10' 2" max x 8' 10" max ( 3.10m max x 2.69m max )

Fitted carpet. uPVC double glazed window.

#### **Bedroom Four**

7' 3" x 11' 4" ( 2.21m x 3.45m )

Fitted carpet. uPVC double glazed window.

#### **Bathroom**

Fitted with three piece suite comprising bath, wash hand basin and wc, uPVC double glazed window.

### **Floorplan**

This floorplan is for illustrative purposes only and is not drawn to scale. Measurements, floor-areas, openings and orientations are approximate. They should not be relied upon for any purpose and do not form any part of an agreement. No liability is taken for any error or mis-statement. All parties must rely on their own inspections.