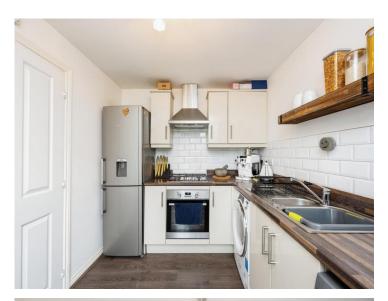

## **Bedroom Two**

8' 5" x 10' 7" ( 2.57m x 3.23m )

Fitted carpet. uPVC double glazed window. Built in wardrobe.

#### **Bedroom Three**

6' 4" x 7' 7" ( 1.93m x 2.31m )

Fitted carpet. uPVC double glazed window.