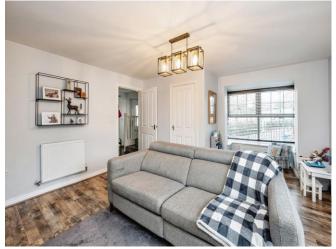

## Lounge

14' 2" max x 18' 5" max ( 4.32m max x 5.61m max )

Laminate flooring. uPVC double glazed square bay window and doors to garden. Storage cupboard.