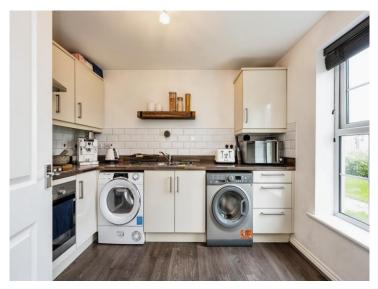

#### **Kitchen**

7' 10" x 10' 4" ( 2.39m x 3.15m )

Fiited with matching wall and base units with worktop space over. Insert 1 1/2 stainless steel sink with mixer tap. Integrated oven/hob. Space for fridge/freezer and washing