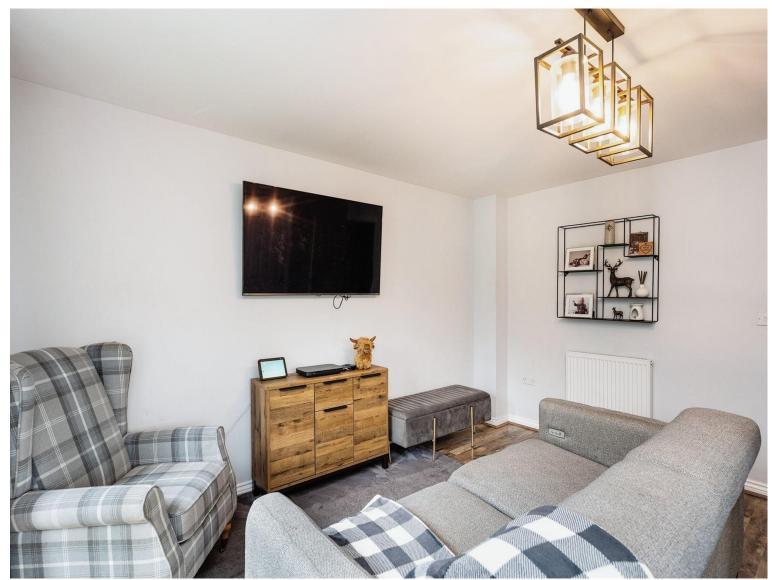

## Lounge

14' 2" max x 18' 5" max ( 4.32m max x 5.61m max )

Laminate flooring. uPVC double glazed square bay window and doors to garden. Storage cupboard.