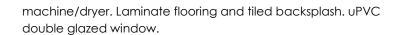

#### **Kitchen**

7' 10" x 10' 4" ( 2.39m x 3.15m )

Fiited with matching wall and base units with worktop space over. Insert 1 1/2 stainless steel sink with mixer tap. Integrated oven/hob. Space for fridge/freezer and washing