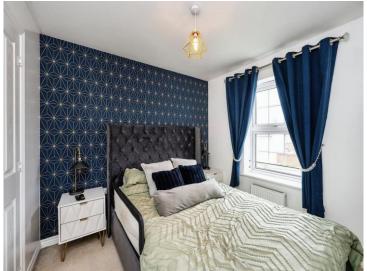

#### **Master Bedroom**

8' 4" x 9' 3" ( 2.54m x 2.82m )

Fitted carpet. uPVC double glazed window. Build in wardrobe. Access to ensuite.

## **Ensuite**

Fitted with a three piece suite comprising shower, wash hand basin and wc.