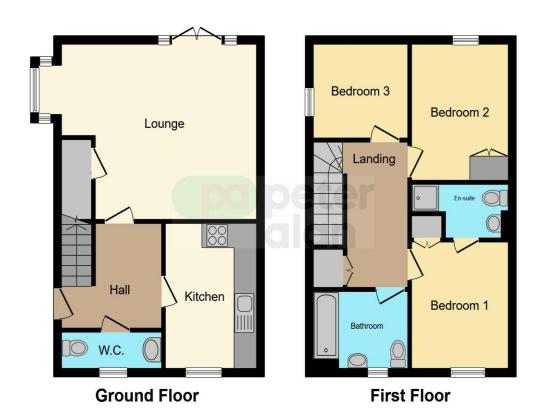

# Accommodation

#### **Entrance Hall**

Enter via uPVC door. Access to kitchen, lounge, downstairs wc and stairs to first floor. Laminate flooring.

## Lounge

14' 2" max x 18' 5" max ( 4.32m max x 5.61m max )

Laminate flooring. uPVC double glazed square bay window and doors to garden. Storage cupboard.

#### **Kitchen**

7' 10" x 10' 4" ( 2.39m x 3.15m )

Fiited with matching wall and base units with worktop space over. Insert 1 1/2 stainless steel sink with mixer tap. Integrated oven/hob. Space for fridge/freezer and washing

#### **Downstairs Wc**

Fitted with two piece suite comprising wash hand basin and wc. Laminate flooring. uPVC double glazed window.

#### Landing

Access to bedrooms and bathroom. Fitted carpet. Storage cupboard. uPVC double glazed window.

#### **Master Bedroom**

8' 4" x 9' 3" ( 2.54m x 2.82m )

Fitted carpet. uPVC double glazed window. Build in wardrobe. Access to ensuite.

## **Ensuite**

Fitted with a three piece suite comprising shower, wash hand basin and wc.

## **Bedroom Two**

8' 5" x 10' 7" ( 2.57m x 3.23m )

Fitted carpet. uPVC double glazed window. Built in wardrobe.

#### **Bedroom Three**

6' 4" x 7' 7" ( 1.93m x 2.31m )

Fitted carpet. uPVC double glazed window.

## **Floorplan**

This floorplan is for illustrative purposes only and is not drawn to scale. Measurements, floor-areas, openings and orientations are approximate. They should not be relied upon for any purpose and do not form any part of an agreement. No liability is taken for any error or mis-statement. All parties must rely on their own inspections.