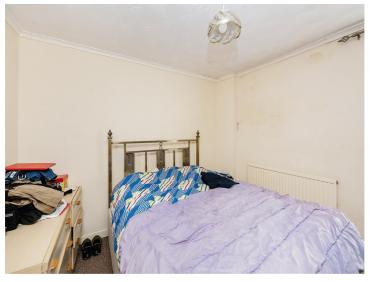

### **Bedroom Three**

11' 6" x 10' 2" ( 3.51m x 3.10m )

Fitted carpet,

#### **Master Bedroom**

15' 5" x 9' 8" ( 4.70m x 2.95m )

Fitted carpet. uPVC window.

#### **Bedroom Three**

9' 2" x 11' 6" ( 2.79m x 3.51m )

Fitted carpet. uPVC window.