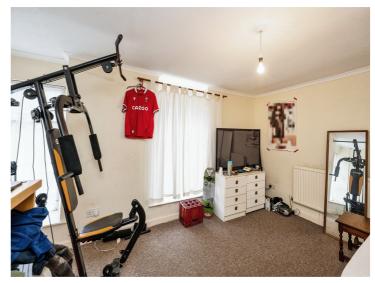

### **Bedroom Three**

11' 6" x 10' 2" ( 3.51m x 3.10m )

Fitted carpet,

#### **Bedroom Three**

9' 2" x 11' 6" ( 2.79m x 3.51m )

Fitted carpet. uPVC window.