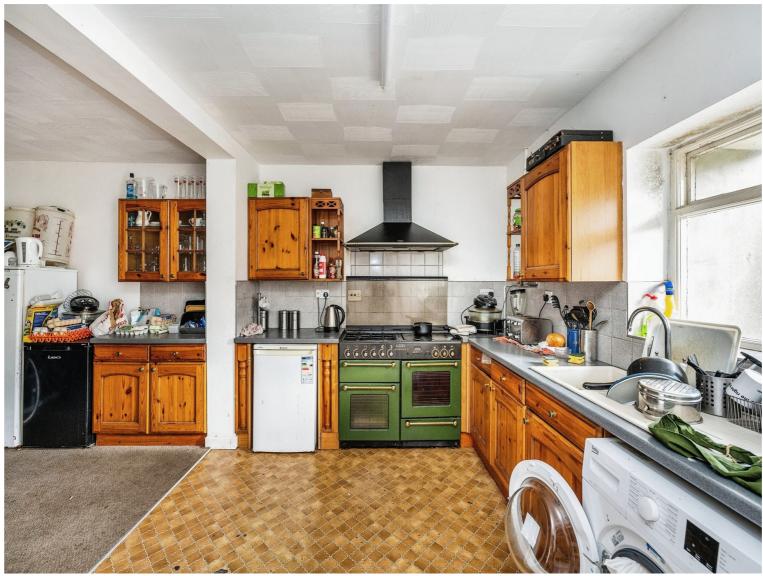

#### Kitchen/dining Area

14' 4" x 19' 9" ( 4.37m x 6.02m )

Fitted with matching wall and base units with worktop space over. Insert stainless steel sink with mixer tap. Space for all appliances. uPVC window and door. Storage cupboard.