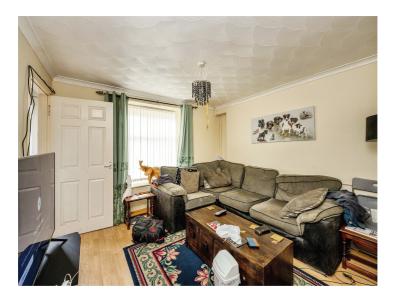

# Llewellyn Street, offers over £93,000

- NO CHAIN
- Three Bedrooms
- Project Property
- Rural Location
- Three Storey
- EPC Rating: C



# 🛋 3 🐋 2 🚘 2



01656 657201 bridgend@peteralan.co.uk



# About the property

Located in the sought after village of Nantymoel is this three bedroom mid-terrace property being sold with NO ONGOING CHAIN! Perfect project property for anyone looking for their first starter home or next investment!!!

## Accommodation

### Entrance Hall

Enter via wooden door. Access to lounge and stairs to second floor,

### Lounge

11' 8" x 11' (3.56m x 3.35m)

Laminate flooring. uPVC window.

### **Bedroom Three**

11' 6" x 10' 2" ( 3.51m x 3.10m )

Fitted carpet,





#### Wc

Fitted with two piece suite comprising wash hand basin and wc.  $\ensuremath{\mathsf{uPVC}}$  window.

#### Kitchen/dining Area

14' 4" x 19' 9" ( 4.37m x 6.02m )

Fitted with matching wall and base units with worktop space over. Insert stainless steel sink with mixer tap. Space for all appliances. uPVC window and door. Storage cupboard.

### Landing

Access to bedrooms and bathroom.

#### **Master Bedroom**

15' 5" x 9' 8" ( 4.70m x 2.95m )

Fitted carpet. uPVC window.





#### **Bedroom Three**

9' 2" x 11' 6" ( 2.79m x 3.51m )

Fitted carpet. uPVC window.

#### Bathroom

Fitted with three piece suite comprising bath with shower over, wash hand basin and wc.

## 01656 657201 bridgend@peteralan.co.uk



## Floorplan



This floorplan is for illustrative purposes only and is