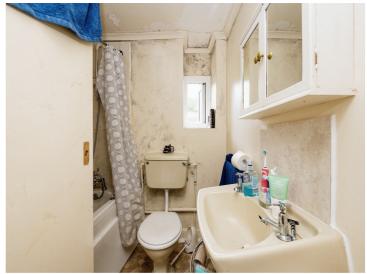

#### Bathroom

Fitted with three piece suite comprising bath with shower over, wash hand basin and wc.