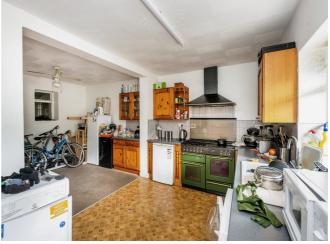

#### Kitchen/dining Area

14' 4" x 19' 9" ( 4.37m x 6.02m )

Fitted with matching wall and base units with worktop space over. Insert stainless steel sink with mixer tap. Space for all appliances. uPVC window and door. Storage cupboard.