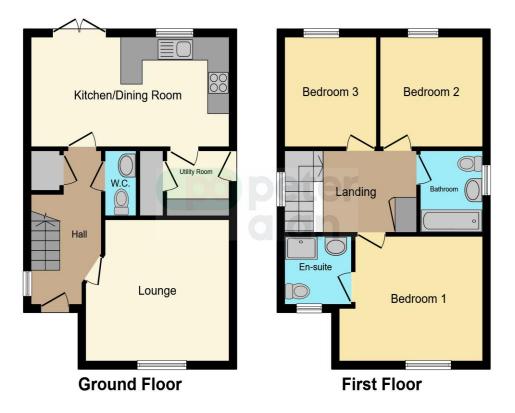

### About the property

Situated in the sought after Ffordd Cadfan estate is this three bedroom detached property. Within close proximity is Bridgend Town Centre that has shops, train station and bus station, you are also a short drive from McArthur Glen Outlet and the M4 corridor!!! Internally the property comprises entrance hall, lounge, kitchen, utility room and downstairs wc. To the first floor is a master with ensuite, two bedrooms and a family bathroom. To the rear of the property is a large enclosed garden with patio area and the rest laid to lawn. The property further benefits from side access to driveway and garage. Viewings are highly recommended for this property. To book call 01656657201 or book via our website www.peteralan.co.uk.

#### **Entrance Hall**

Enter via uPVC door. Access to lounge, kitchen, downstairs wc, stairs to first floor. Storage cupboard. uPVC double glazed window. Tiled flooring.

#### Lounge

12' 9" max x 12' 1" max ( 3.89m max x 3.68m max

Laminate flooring. uPVC double glazed window.

#### Kitchen

9' 3" x 18' 1" ( 2.82m x 5.51m ) Fitted with matching wall and base units with worktop space over. Insert stainless steel sink with mixer tap.Integrated oven/hob. Space for fridge/freezer. Tiles. Spotlights. uPVC double glazed windows and doors to garden. Under stair cupboard. Access to utility room.

#### **Utility Room**

5' 5" x 5' 7" ( 1.65m x 1.70m ) Fitted with matching wall and base units with worktop space over. Space for washing machine/dryer. Tiled flooring. uPVC door to side access.

#### **Downstairs Wc**

Fitted with two piece suite comprising wash hand basin and wc. Tiled flooring.

#### Landing

Access to all bedrooms and bathroom. Fitted carpet, Storage cupboard. uPVC double glazed window.

#### **Master Bedroom**

10' 6" x 12' 10" ( 3.20m x 3.91m ) Fitted carpet. uPVC double glazed window. Access to ensuite.

#### Ensuite

Fitted with three piece suite comprising shower, wash hand basin and wc. Tiles. uPVC double glazed window.

## Floorplan

This floorplan is for illustrative purposes only and is not drawn to scale. Measurements, floor-areas, openings and orientations are approximate. They should not be relied upon for any purpose and do not form any part of an agreement. No liability is taken for any error or mis-statement. All parties must rely on their own inspections.