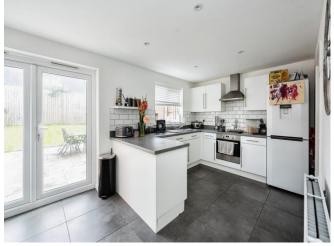

#### Kitchen

9' 3" x 18' 1" ( 2.82m x 5.51m ) Fitted with matching wall and base units with worktop space over. Insert stainless steel sink with mixer tap.Integrated oven/hob. Space for fridge/freezer. Tiles. Spotlights. uPVC double glazed windows and doors to garden. Under stair cupboard. Access to utility room.

#### **Utility Room**

5' 5" x 5' 7" ( 1.65m x 1.70m ) Fitted with matching wall and base units with worktop space over. Space for washing machine/dryer. Tiled flooring. uPVC door to side access.