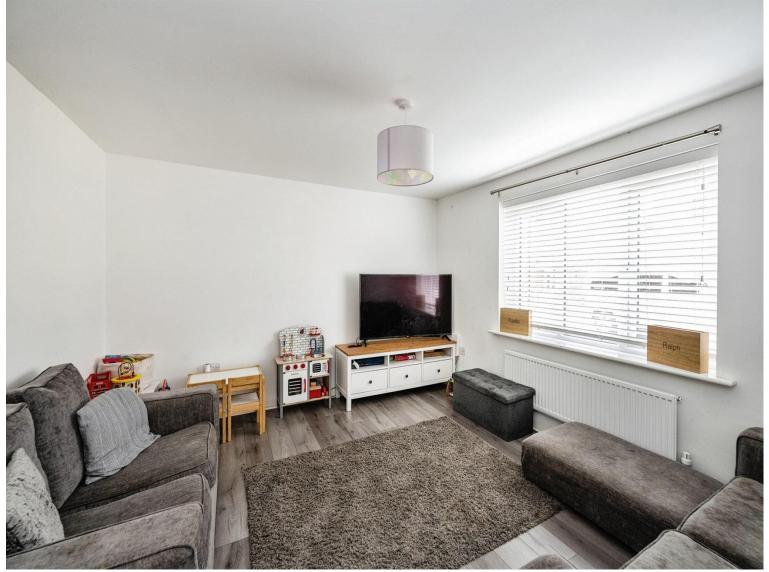

#### Lounge

12' 9" max x 12' 1" max ( 3.89m max x 3.68m max

Laminate flooring. uPVC double glazed window.