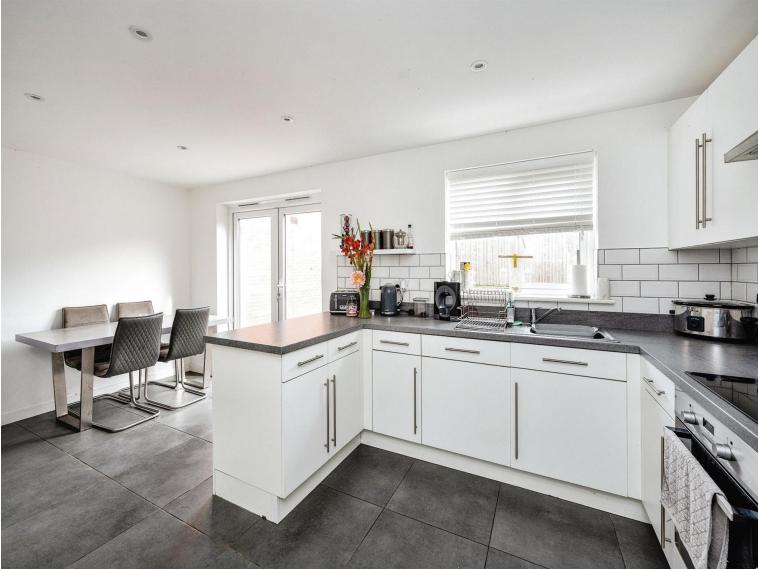

#### Kitchen

9' 3" x 18' 1" ( 2.82m x 5.51m ) Fitted with matching wall and base units with worktop space over. Insert stainless steel sink with mixer tap.Integrated oven/hob. Space for fridge/freezer. Tiles. Spotlights. uPVC double glazed windows and doors to garden. Under stair cupboard. Access to utility room.

#### **Utility Room**

5' 5" x 5' 7" ( 1.65m x 1.70m ) Fitted with matching wall and base units with worktop space over. Space for washing machine/dryer. Tiled flooring. uPVC door to side access.