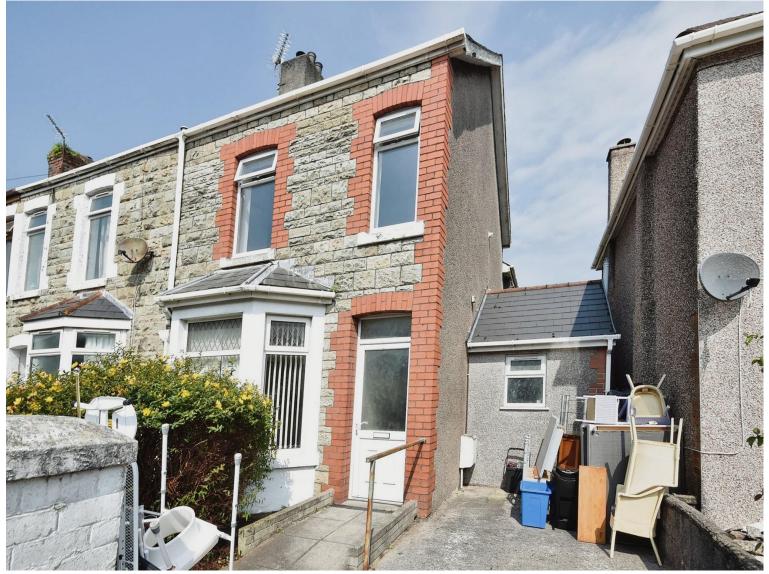

### Entrance Hall

Enter via uPVC door. Access to lounge and living room.

#### **Kitchen**

Fitted with matching wall and base units with worktop space over. Insert stainless steel sink with mixer tap. Space for fridge/freezer, washing machine/dryer and oven/hob. Tiled floor and backsplash. uPVC double glazed window and door to garden.