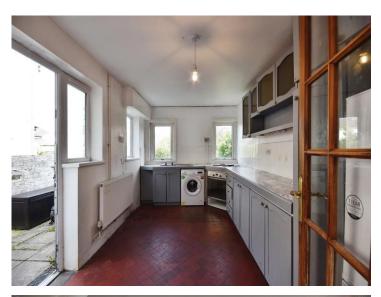

#### **Kitchen**

Fitted with matching wall and base units with worktop space over. Insert stainless steel sink with mixer tap. Space for fridge/freezer, washing machine/dryer and oven/hob. Tiled floor and backsplash. uPVC double glazed window and door to garden.