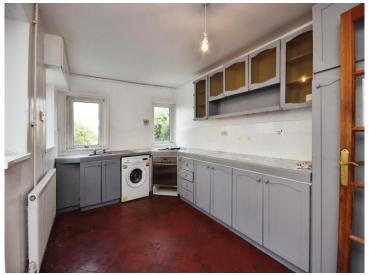

#### **Kitchen**

Fitted with matching wall and base units with worktop space over. Insert stainless steel sink with mixer tap. Space for fridge/freezer, washing machine/dryer and oven/hob. Tiled floor and backsplash. uPVC double glazed window and door to garden.