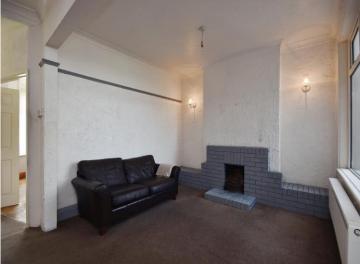

#### Lounge

12' 1" max x 13' 7" max ( 3.68m max x 4.14m max )

Parquet flooring. uPVC double glazed bay window. Fireplace.

#### Living Room

11' 2" max x 16' 1" max ( 3.40m max x 4.90m max )

Fitted carpet. uPVC double glazed window.