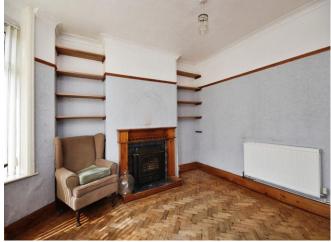

#### Lounge

12' 1" max x 13' 7" max ( 3.68m max x 4.14m max )

Parquet flooring. uPVC double glazed bay window. Fireplace.