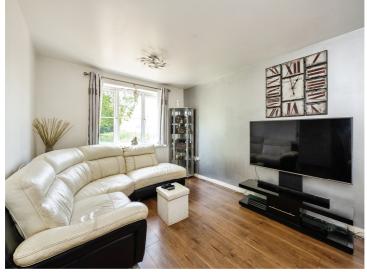

#### Lounge

18' 1" x 10' 5" ( 5.51m x 3.17m )

Laminate flooring. uPVC double glazed window to front.