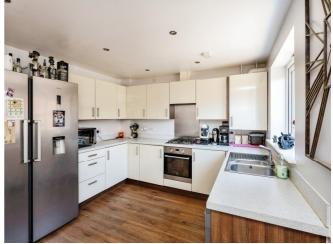

#### Kitchen/diner

18' 6" x 14' (5.64m x 4.27m)

Fitted with matching wall and base units with workstop space over. 1 1/2 stainless steel sink with mixer tap. Space for fridge/freezer, dish washer, washing machine/dryer and oven/hob. Laminate flooring, uPVC double glazed window and door to garden. Under stair storage cupboard.