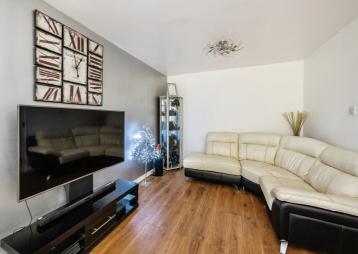

#### Lounge

18' 1" x 10' 5" ( 5.51m x 3.17m )

Laminate flooring. uPVC double glazed window to front.