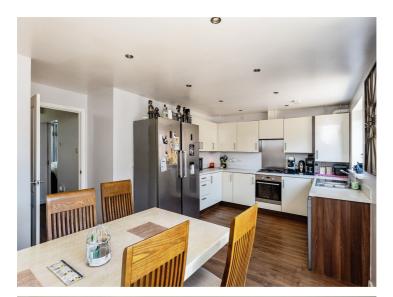

#### Kitchen/diner

18' 6" x 14' (5.64m x 4.27m)

Fitted with matching wall and base units with workstop space over. 1 1/2 stainless steel sink with mixer tap. Space for fridge/freezer, dish washer, washing machine/dryer and oven/hob. Laminate flooring, uPVC double glazed window and door to garden. Under stair storage cupboard.