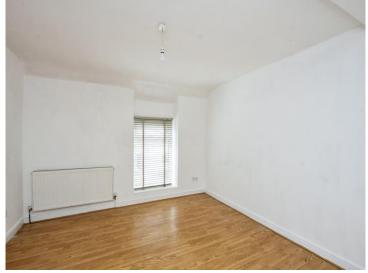

## **Master Bedroom**

11' 6" x 12' 3" ( 3.51m x 3.73m )

Laminate flooring. uPVC double glazed window.