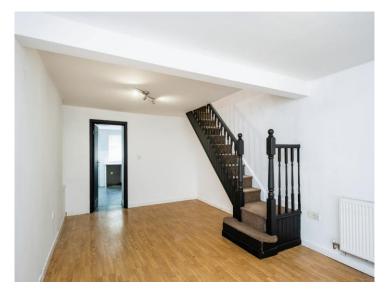

## Lounge/diner

12' 3" max x 22' max ( 3.73m max x 6.71m max )

Laminate flooring. uPVC double glazed window. Stairs leading to first floor. Access to Kitchen.