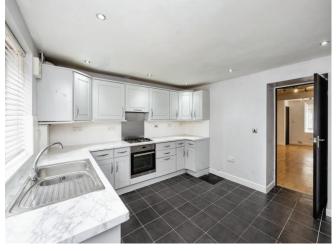

#### **Kitchen**

12' x 11' 5" ( 3.66m x 3.48m )

Fitted with a matching range of wall and base units with worktop space over. Inset one and half bowl stainless steel sink with mixer tap. Built in four ring gas hob with electric oven. Tiled flooring. Tiled splashbacks. Spotlights. uPVC double glazed window. uPVC double glazed door to garden.