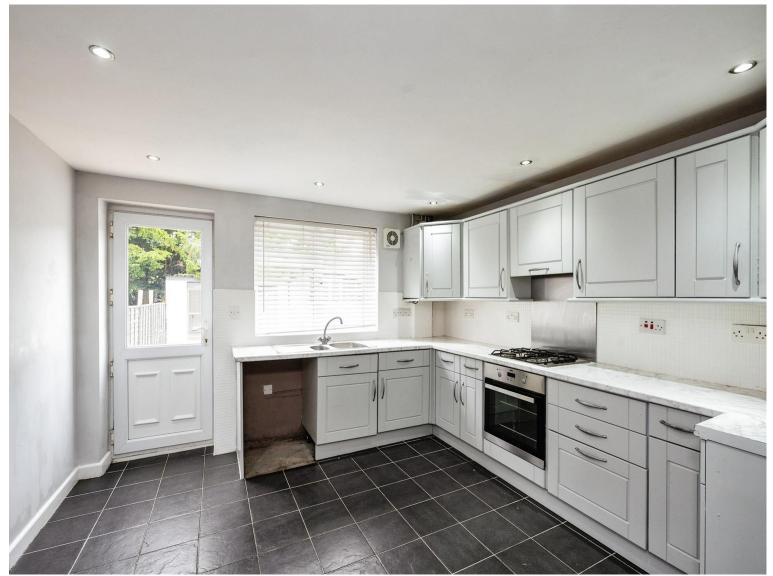

#### **Kitchen**

12' x 11' 5" ( 3.66m x 3.48m )

Fitted with a matching range of wall and base units with worktop space over. Inset one and half bowl stainless steel sink with mixer tap. Built in four ring gas hob with electric oven. Tiled flooring. Tiled splashbacks. Spotlights. uPVC double glazed window. uPVC double glazed door to garden.