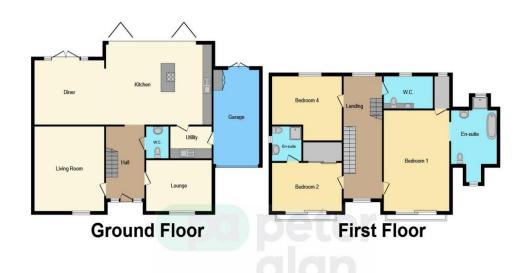

## **Accommodation**

A substantial, immaculately presented five bedroom detached executive home built in 2020 offered for sale in Abergarw Meadow. The property is situated within close proximity to the M4 corridor, Bryngarw Country Park and other amenities. Internally the property comprises entrance hall, lounge, sitting room, cloakroom, kitchen/diner with bi fold doors and utility room to the ground floor. To the first floor are three bedrooms with two ensuites plus family bathroom. To the second floor are two further bedrooms and bathroom. To the front of the property is a garden laid to artificial turf with side access leading to enclosed landscaped garden laid to patio and artificial grass further benefiting from a beautiful water feature. This property provides high standard fixtures, fittings and decor and internal viewing is highly recommended. Further benefits of the property are a balcony and open plan living offering fantastic family living plus a garage with an electric door. For further information, please contact us in the branch on 01656 657201 or book 24/7 online.

## bridgend@peteralan.co.uk

Second Floor

This floorplan is for illustrative purposes only and is not drawn to scale. Measurements, floor-areas, openings and orientations are approximate. They should not be relied upon for any purpose and do not form any part of an agreement. No liability is taken for any error or mis-statement. All parties must rely on their own inspections.

## **Important Information**

Note while we endeavour to make our sales details accurate and reliable, if there is any point which is of particular interest to you, please contact the office and we will be pleased to confirm the position for you. We have not personally tested any apparatus, equipment, fixtures, fittings or services and cannot verify they are in working order or fit for their purposes. Nothing in these particulars is intended to indicate that carpets or curtains, furnishings or fittings, electrical goods (whether wired or not). Gas fires or light fitments or any other fixtures not expressly included form part of the property offered for sale. This computer generated Floorplan, if applicable, is intended as a general guide to the layout and design of the property. It is not to scale and should not be relied upon for dimensions. Tenure: We cannot confirm the tenure of the property as we have not had access to the legal documents. The buyer is advised to obtain verification from their solicitor or surveyor.