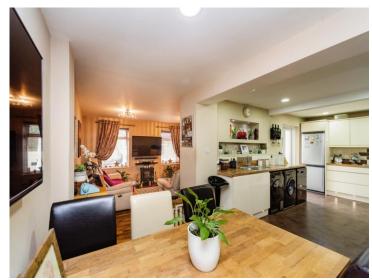

#### Kitchen

24' 4" x 28' 3" ( 7.42m x 8.61m )

Fitted with matching wall and base unit space for under counter appliances, this family sized kitchen also gives that open plan feel to the dining area.

#### Living Room

10' 3" x 11' 1" ( 3.12m x 3.38m )

To the rear of the property just coming from the kitchen there is a second lounge area with views of the garden.