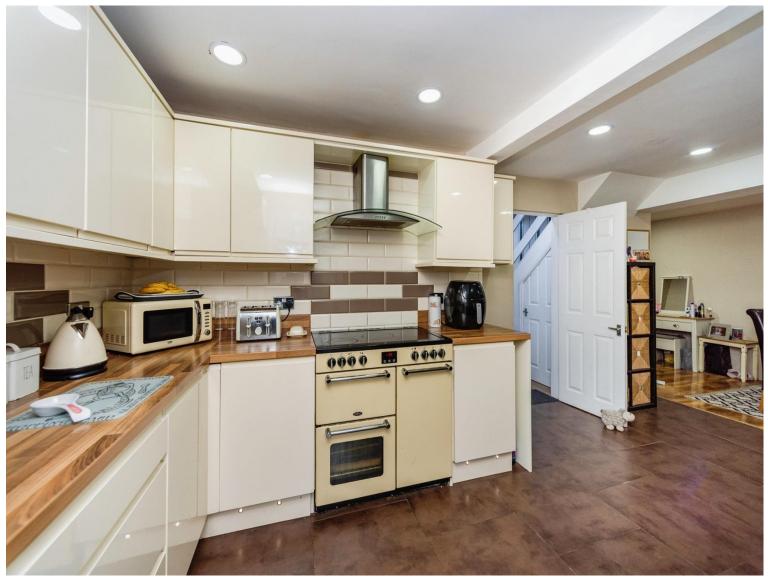

#### Kitchen

24' 4" x 28' 3" ( 7.42m x 8.61m )

Fitted with matching wall and base unit space for under counter appliances, this family sized kitchen also gives that open plan feel to the dining area.