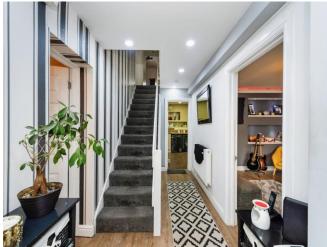

#### Entrance

Entering the property you have the hall way that is fitted with laminate flooring. To the right of you when walking in you have down stairs shower room.