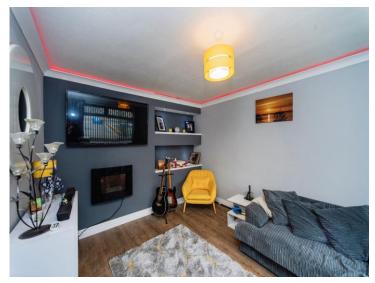

#### **Bedroom One**

10' 8" x 11' 1" ( 3.25m x 3.38m )

Fitted with carpet and benefiting from an en-suite.

#### **Bedroom Two**

10' 6" x 8' 7" ( 3.20m x 2.62m )

uPVC window and laminate flooring.

#### **Bedroom Three**

8' 3" x 11' 9" ( 2.51m x 3.58m )

Another great sized room with laminate flooring.

#### **Bedroom Four**

8' 2" x 8' 3" ( 2.49m x 2.51m )

#### **Bedroom Five**

The smallest of the property but still a decent sized single room.