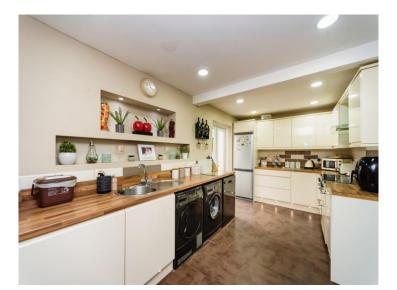

#### Kitchen

24' 4" x 28' 3" ( 7.42m x 8.61m )

Fitted with matching wall and base unit space for under counter appliances, this family sized kitchen also gives that open plan feel to the dining area.