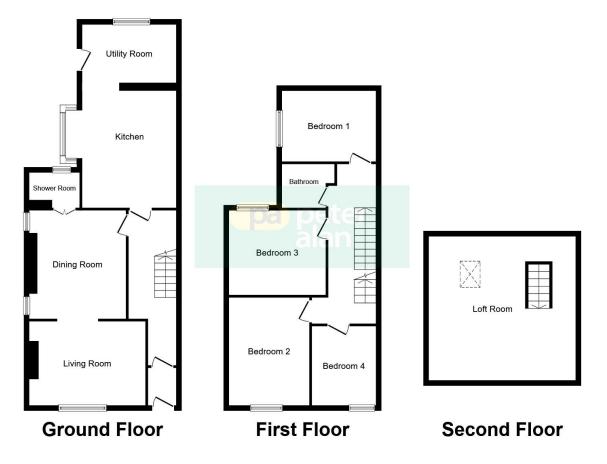

# Carmarthen Road, Fforestfach SA5 4AN

- EPC Rating: D
- Four Bedrooms
- Loft Room
- Two Bathrooms
- Utility Room

# Accommodation

## **Entrance Porch**

Entry via PVC front door. Tiled flooring. Doors to;

### **Entrance Hall**

Stairs to first floor. Radiator. Doors to;

### Lounge

10' 2" x 14' 4" ( 3.10m x 4.37m ) Double glazed window to front. Laminate flooring. Radiator.

### Second Reception Room/bedroom

12' 10" x 12' 10" Max ( 3.91m x 3.91m Max ) Two windows to side. Laminate flooring. Radiator.

### **Shower Room**

Fitted with a three piece suite including a walk in shower, wc and a pedestal wash hand basin. Towel radiator. Double glazed window to rear.

### Kitchen

# Peter Alan - Swansea

01792 641481 swansea@peteralan.co.uk peteralan.co.uk

13' 10" x 11' 7" Max ( 4.22m x 3.53m Max ) Fitted with matching wall and base units with work preparation surfaces over. 4 ring gas hob, oven with hood over. Stainless steel sink with drainer. Radiator. Tiled flooring. Double glazed box bay window to side.

9' 1" Max x 11' 2" (2.77m Max x 3.40m) Fitted with matching base units with work preparation surfaces over. Plumbed for a washing machine/dishwasher. Stainless steel sink with drainer. Double glazed window to rear and external door to side.

## Landing

Spiral stairs to loft room. Radiator. Doors to;

### **Bedroom One**

 $8^{\prime}$  7" x 10' 9" ( 2.62m x 3.28m ) Double glazed window to side. Radiator. Carpeted.

### Bedroom Two

14' 11" x 9' 8" ( 4.55m x 2.95m ) Double glazed window to front. Radiator. Carpeted.

### **Bedroom Three**

10' 3" x 10' 11" ( 3.12m x 3.33m ) Double glazed window to rear. Carpeted. Radiator.

#### **Bedroom Four** 9' 8" x 6' 11" ( 2.95m x 2.11m ) Double glazed window to front. Radiator. Carpeted.

## Bathroom