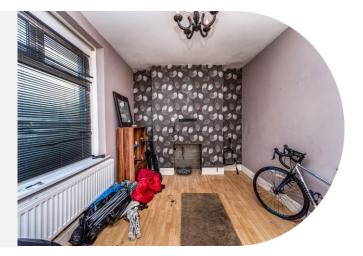

### Second Reception Room/bedroom

12' 10" x 12' 10" Max ( 3.91m x 3.91m Max ) Two windows to side. Laminate flooring. Radiator.