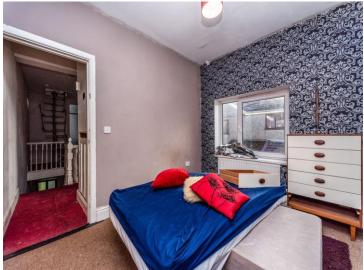

### **Bedroom One**

 $8^{\prime}$  7" x 10' 9" ( 2.62m x 3.28m ) Double glazed window to side. Radiator. Carpeted.

### Bedroom Two

14' 11" x 9' 8" ( 4.55m x 2.95m ) Double glazed window to front. Radiator. Carpeted.

### **Bedroom Three**

10' 3" x 10' 11" ( 3.12m x 3.33m ) Double glazed window to rear. Carpeted. Radiator.

#### **Bedroom Four** 9' 8" x 6' 11" ( 2.95m x 2.11m ) Double glazed window to front. Radiator. Carpeted.