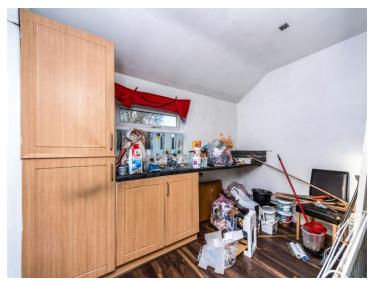

9' 1" Max x 11' 2" (2.77m Max x 3.40m) Fitted with matching base units with work preparation surfaces over. Plumbed for a washing machine/dishwasher. Stainless steel sink with drainer. Double glazed window to rear and external door to side.