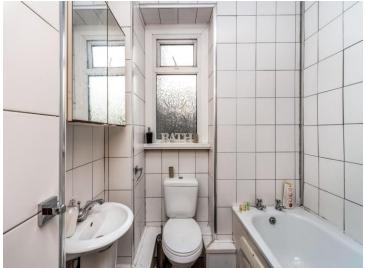

### **Shower Room**

Fitted with a three piece suite including a walk in shower, wc and a pedestal wash hand basin. Towel radiator. Double glazed window to rear.

## Bathroom