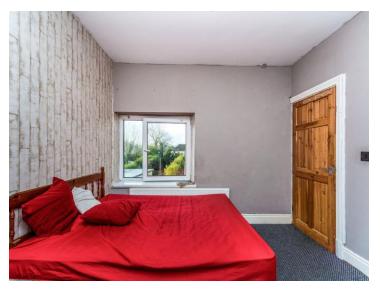

### **Bedroom One**

 $8^{\prime}$  7" x 10' 9" ( 2.62m x 3.28m ) Double glazed window to side. Radiator. Carpeted.

### Bedroom Two

14' 11" x 9' 8" ( 4.55m x 2.95m ) Double glazed window to front. Radiator. Carpeted.

### **Bedroom Three**

10' 3" x 10' 11" ( 3.12m x 3.33m ) Double glazed window to rear. Carpeted. Radiator.

#### **Bedroom Four** 9' 8" x 6' 11" ( 2.95m x 2.11m ) Double glazed window to front. Radiator. Carpeted.