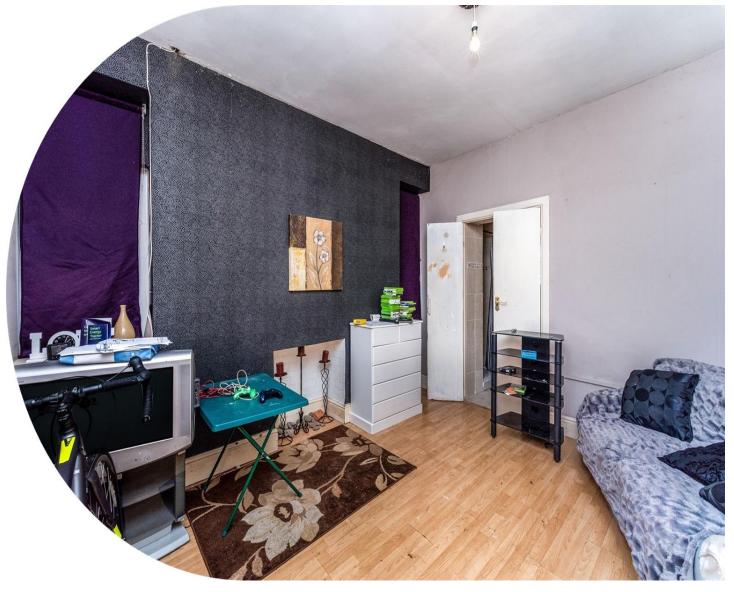

### Lounge

10' 2" x 14' 4" ( 3.10m x 4.37m ) Double glazed window to front. Laminate flooring. Radiator.