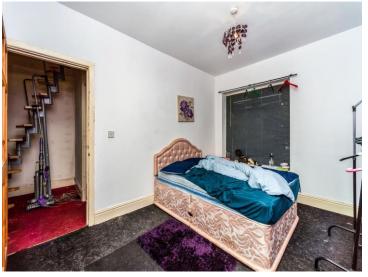

### **Bedroom One**

 $8^{\prime}$  7" x 10' 9" ( 2.62m x 3.28m ) Double glazed window to side. Radiator. Carpeted.

### Bedroom Two

14' 11" x 9' 8" ( 4.55m x 2.95m ) Double glazed window to front. Radiator. Carpeted.

### **Bedroom Three**

10' 3" x 10' 11" ( 3.12m x 3.33m ) Double glazed window to rear. Carpeted. Radiator.

#### **Bedroom Four** 9' 8" x 6' 11" ( 2.95m x 2.11m ) Double glazed window to front. Radiator. Carpeted.