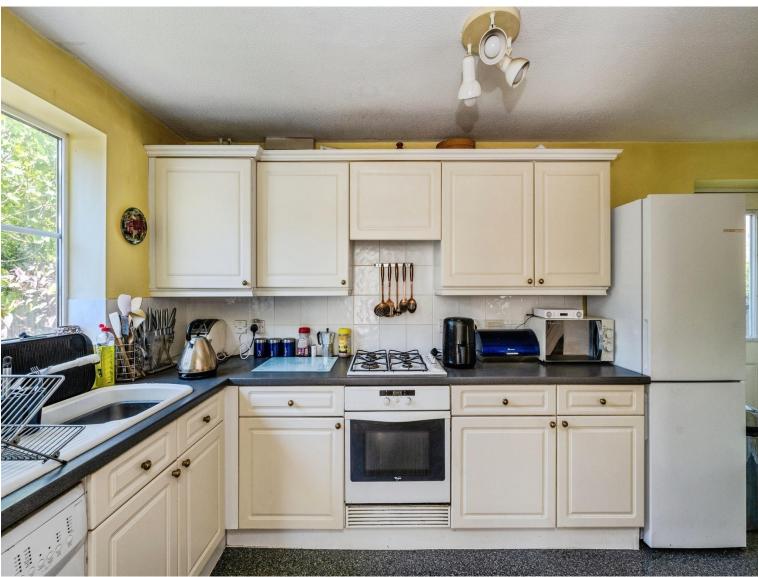

The house has three reception rooms, one of which has direct access to the garden, perfect for alfresco dining or simply enjoying a morning coffee in the serene, south-facing garden. There is also a single kitchen, well-equipped and ready to cater to all your culinary needs.