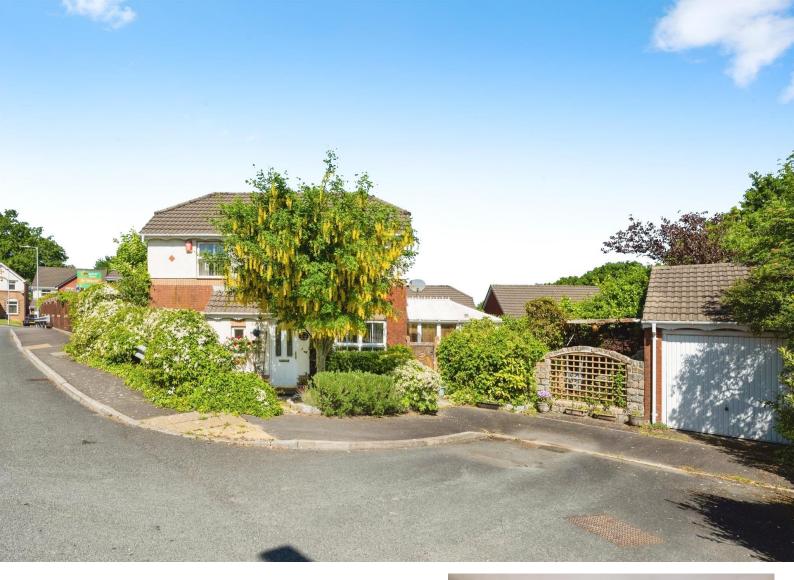

## Church Gardens, £280,000

- Spacious Living Area
- Large Corner Plot With Detached Garage
- Chance To Add Your Own Stamp
- Large Enclosed Rear Garden
- Sought After Location
- EPC Rating: D

## About the property

This charming detached house is currently listed for sale. The property is neutrally decorated throughout, offering a perfect canvas for the new owners to add their touch. The house boasts three well-proportioned master bedrooms. The first bedroom comes with the added luxury of an en-suite bathroom, providing a private sanctuary within the home.

The property's unique features make it an ideal home for families. There is ample parking space, along with a single garage, providing secure parking or additional storage. The garden is a significant highlight of this property, offering a beautiful barbecue area for those warm summer evenings.

The property's location is also a significant advantage. It is situated close to public transport links, making daily commuting a breeze. The vicinity to local schools makes it an excellent choice for families. Local amenities are accessible, ensuring all your daily needs are met. For those who enjoy outdoor activities, the nearby walking routes offer an excellent opportunity to explore the local area and beyond.