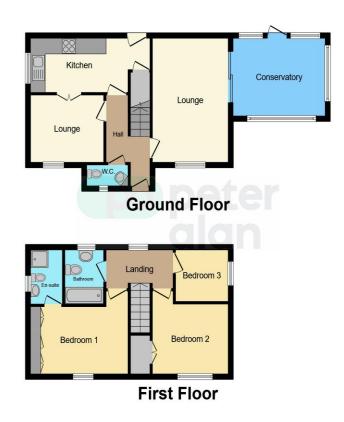

### Accommodation

#### **Dining Room**

9' 7" x 8' 2" ( 2.92m x 2.49m ) **Kitchen** 

16' 1" x 7' 5" ( 4.90m x 2.26m ) Lounge

15' 7" x 10' 1" ( 4.75m x 3.07m ) **Consveratory** 

12' 4" x 9' 7" ( 3.76m x 2.92m ) **W.C.** 

5' 5" x 2' 6" ( 1.65m x 0.76m ) Bathroom

10' 2" x 9' 8" ( 3.10m x 2.95m ) **Bedroom 1** 

12' 6" x 8' 7" ( 3.81m x 2.62m ) **Bedroom 2** 

10' 2" x 9' 8" ( 3.10m x 2.95m ) **Bedroom 3**  7' 4'' x 6' 4'' ( 2.24m x 1.93m ) **Ensuite** 

4' 1" x 6' 6" ( 1.24m x 1.98m )

#### Floorplan

This floor plan is for illustrative purposes only. It is not drawn to scale. Any measurements, floor areas (including any total floor area), openings and orientation are approximate. No details are guaranteed, they cannot be relied upon for any purpose and they do not form part of any agreement. No liability is taken for any error, omission or misstatement. A party must rely upon its own inspection(s). Powered by www.focalagent.com