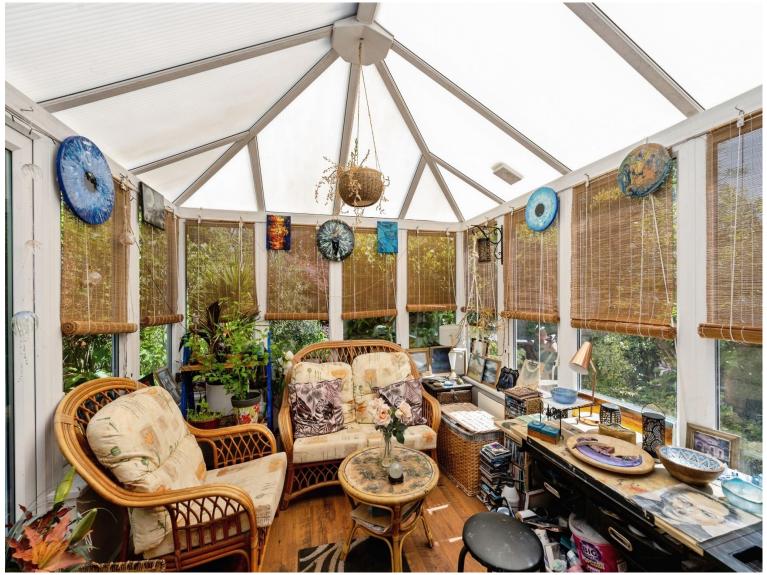

The house has three reception rooms, one of which has direct access to the garden, perfect for alfresco dining or simply enjoying a morning coffee in the serene, south-facing garden. There is also a single kitchen, well-equipped and ready to cater to all your culinary needs.

#### **Dining Room**

9' 7" x 8' 2" ( 2.92m x 2.49m ) **Kitchen** 

16' 1" x 7' 5" ( 4.90m x 2.26m ) Lounge

15' 7" x 10' 1" ( 4.75m x 3.07m ) **Consveratory** 

12' 4" x 9' 7" ( 3.76m x 2.92m ) **W.C.** 

5' 5" x 2' 6" ( 1.65m x 0.76m ) Bathroom