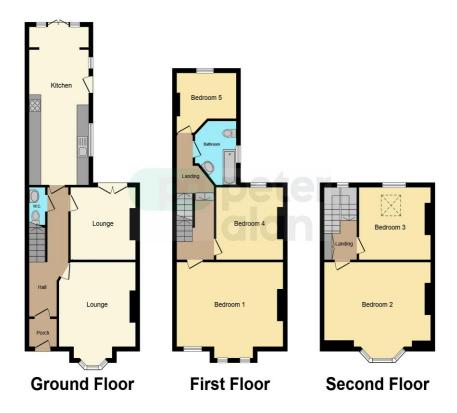

## Accommodation

#### Kitchen

10' 2" x 24' 5" ( 3.10m x 7.44m )

Hallway

20' 4" x 6' 5" ( 6.20m x 1.96m )

**Living Room** 

10' 6" x 12' 4" ( 3.20m x 3.76m )

**Dining Room** 

12' 7" x 13' 1" ( 3.84m x 3.99m )

Bedroom 1

17' 7" x 13' 1" (5.36m x 3.99m)

Bedroom 2

11' 1" x 11' 1" ( 3.38m x 3.38m )

Bedroom 3

10' 2" x 9' 5" ( 3.10m x 2.87m )

Bedroom 4

17' 7" x 13' 2" (5.36m x 4.01m)

Bedroom 5

11' 9" x 11' 2" ( 3.58m x 3.40m )

Bathroom

6' 6" x 9' 9" ( 1.98m x 2.97m )

## **Floorplan**

This floor plan is for illustrative purposes only. It is not drawn to scale. Any measurements, floor areas (including any total floor area), openings and orientation are approximate. No details are guaranteed, they cannot be relied upon for any purpose and they do not form part of any agreement. No liability is taken for any error, omission or misstatement. A party must rely upon its own inspection(s). Powered by www.focalagent.com