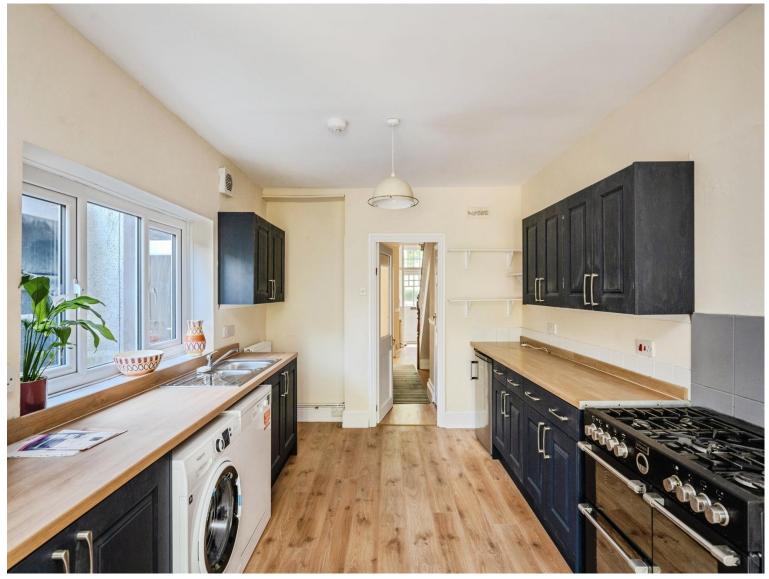

#### Kitchen

10' 2" x 24' 5" ( 3.10m x 7.44m )

Hallway

20' 4" x 6' 5" ( 6.20m x 1.96m )

**Living Room** 

10' 6" x 12' 4" ( 3.20m x 3.76m )

**Dining Room** 

12' 7" x 13' 1" ( 3.84m x 3.99m )