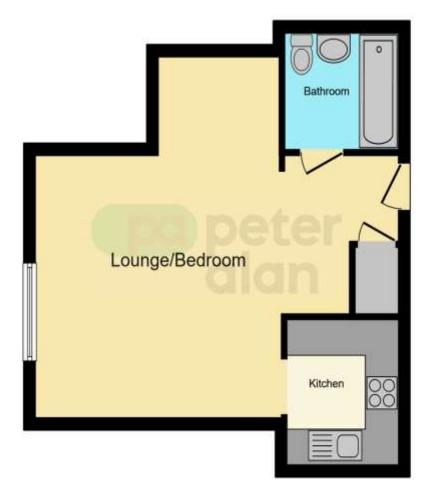

The flat comprises an open plan living/sleeping space with separate kitchen and bathroom. There is a secure intercom system for entry into the flat and a modern interior with space for securing bicycles.

## **Floorplan**