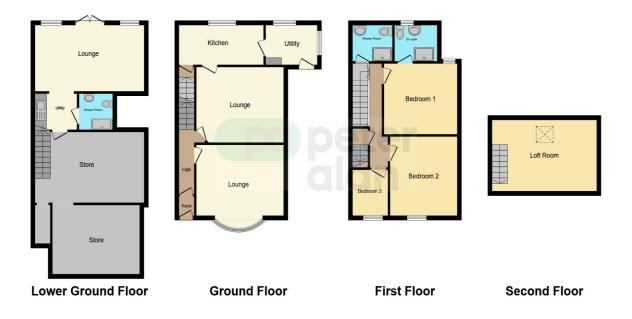

### About the property

An extended four storey, three bedroom semi detached property situated in the heart of Sketty. Please call Swansea Peter Alan at 01792 641481 to arrange a viewing. The property offers lots of potential for the new purchaser to add their own touch to it. The accommodation comprises entrance hallway, lounge, dining room, utility room and conservatory to the ground floor. Staircase accessed off the utility room leads to the basement with 2 additional rooms suitable for many uses such as playroom, gym or sitting room, inner lobby then leads to a utility room, shower room and a spacious light and airy sun lounge/garden room with French doors leading onto a south facing and larger than average enclose rear garden. To the first floor there is a shower room, master bedroom with ensuite facility and two further bedrooms with the added advantage of an converted attic space with stunning and uninterupted Mumbles head and sea views. The property is situated within easy reach of all the locals shops, eateries and amenities that both Sketty and Uplands has to offer, with all good primary and secondary schools close at hand with the city centre of Swansea aprroximately 3 miles away. In our opinion as agents a must see property to appriciate the potential here.

#### Accommodation

Lounge

15' 7" x 13' 4" ( 4.75m x 4.06m ) **Dining Room** 

11' 11" x 17' 8" ( 3.63m x 5.38m ) **Utility Room** 

14' 4" x 7' 8" ( 4.37m x 2.34m ) Conservatory

10' 8" x 6' 4" ( 3.25m x 1.93m ) Master Bedroom

13' 11" x 11' 5" ( 4.24m x 3.48m ) Bedroom Two

12' 5" x 7' 7" ( 3.78m x 2.31m ) Bedroom Three

10' 2" x 7' 11" ( 3.10m x 2.41m ) Attic Style Room

19' x 6' 2" ( 5.79m x 1.88m ) Shower Room 1 7' 2" x 5' ( 2.18m x 1.52m ) Shower Room 2

6' 11" x 6' 10" ( 2.11m x 2.08m ) Ensuite

6' 11" x 7' 2" ( 2.11m x 2.18m ) Basement- Room 1

19' 7" x 12' 4" ( 5.97m x 3.76m ) Basement- Room 2

15' 7" x 11' 10" ( 4.75m x 3.61m )

## Floorplan

This floor plan is for illustrative purposes only. It is not drawn to scale. Any measurements, floor areas (including any total floor area), openings and orientation are approximate. No details are guaranteed, they cannot be relied upon for any purpose and they do not form part of any agreement. No liability is taken for any error, omission or misstatement. A party must rely upon its own inspection(s). Powered by www.focalagent.com