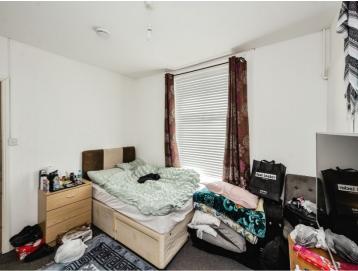

#### **Dining Room**

11' 5" x 11' 4" ( 3.48m x 3.45m )

Bedroom 1

15' 9" x 10' 4" ( 4.80m x 3.15m )

#### Bedroom 2

10' 4" x 10' 7" ( 3.15m x 3.23m )

Bedroom 3

5' 7" x 10' 1" ( 1.70m x 3.07m )