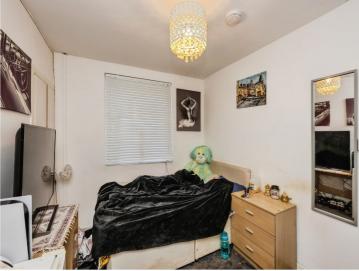

#### Bedroom 2

10' 4" x 10' 7" ( 3.15m x 3.23m )

Bedroom 3

5' 7" x 10' 1" ( 1.70m x 3.07m )

### Bedroom 4

11' 7" x 9' 9" ( 3.53m x 2.97m )

Bedroom 5

Bathroom

5' 5" x 8' 3" ( 1.65m x 2.51m )