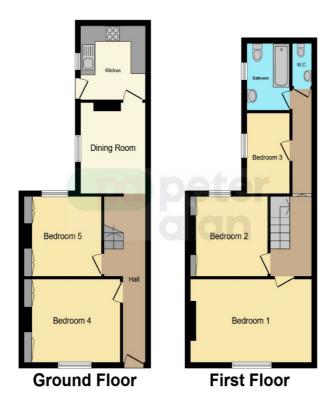

#### Kitchen

7' 6" x 9' 2" ( 2.29m x 2.79m )

#### **Dining Room**

11' 5" x 11' 4" ( 3.48m x 3.45m )

Bedroom 1

15' 9" x 10' 4" ( 4.80m x 3.15m )

#### Bedroom 2

10' 4" x 10' 7" ( 3.15m x 3.23m )

Bedroom 3

5' 7" x 10' 1" ( 1.70m x 3.07m )

### Bedroom 4

11' 7" x 9' 9" ( 3.53m x 2.97m )

Bedroom 5

Bathroom

5' 5" x 8' 3" ( 1.65m x 2.51m )

### W.C.

2' 6" x 5' 3" ( 0.76m x 1.60m )

8' 6" x 11' 5" ( 2.59m x 3.48m )

01792 641481 swansea@peteralan.co.uk

## Floorplan

This floor plan is for illustrative purposes only. It is not drawn to scale. Any measurements, floor areas (including any total floor area), openings and orientation are approximate. No details are guaranteed, they cannot be relied upon for any purpose and they do not form part of any agreement. No liability is taken for any error, omission or misstatement. A party must rely upon its own inspection(s). Powered by www.focalagent.com