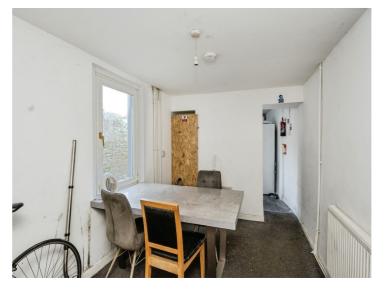

#### **Dining Room**

11' 5" x 11' 4" ( 3.48m x 3.45m )

Bedroom 1

15' 9" x 10' 4" ( 4.80m x 3.15m )