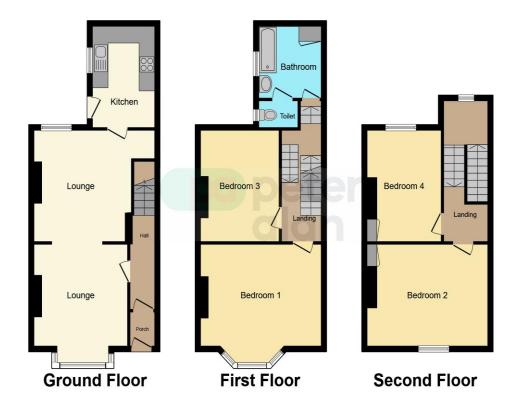

#### **Dining Room**

11' 8" x 12' ( 3.56m x 3.66m ) **Lounge** 

7' 8" x 11' 9" ( 2.34m x 3.58m )

**Bedroom One** 

12' x 15' 2" ( 3.66m x 4.62m )

**Bedroom Two** 

15' 1" x 12' 1" ( 4.60m x 3.68m )

**Bedroom Three** 

9' 9" x 12' 7" ( 2.97m x 3.84m )

**Bedroom Four** 

12' 4" x 9' 3" ( 3.76m x 2.82m )

**Shower Room** 

7' 9" x 8' 4" ( 2.36m x 2.54m )

### **Floorplan**

This floor plan is for illustrative purposes only. It is not drawn to scale. Any measurements, floor areas (including any total floor area), openings and orientation are approximate. No details are guaranteed, they cannot be relied upon for any purpose and they do not form part of any agreement. No liability is taken for any error, omission or misstatement. A party must rely upon its own inspection(s). Powered by www.focalagent.com