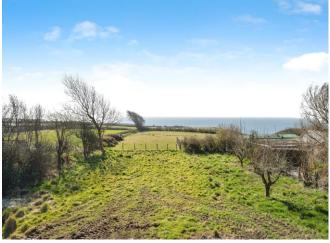

# Gaunders Way offers over £675,000

- Breathtaking Sea Views
- Large Lounge With Feature Log Burner
- Private Driveway For Multiple Vehicles
- Oxwich Bay On Your Doorstep
- Idyllic & Peaceful
- Master Bedroom With Ensuite
- EPC Rating: B

## About the property

A stunning and unique opportunity to aquire this modern double fronted bungalow with four bedrooms. This beautiful property occupies an area with breathtaking views over the highly sought after area of Oxwich Bay. This generous plot with lawned front and rear garden areas is set back with a private drive for multiple vehicles and an extensive detached garage. Internally, this property offers four double bedrooms including a master bedroom with an ensuite shower room. The property also benefits from two large reception rooms, the first located on the ground floor with a fitted log burner and French doors leading you through to the patio area and the second, on the first floor, with exquisite views over the bay. Another huge advantage to this bungalow is it offering a family shower room and bathroom, the bathroom is awaiting a new buyer to put their own stamp on it.

The location of this bungalow is another fantastic attribute, situated in an area with walking routes, perfect for those who enjoy outdoor activities and nature. This location is highly sought-after, offering a peaceful and serene environment, while still being conveniently close to local amenities.