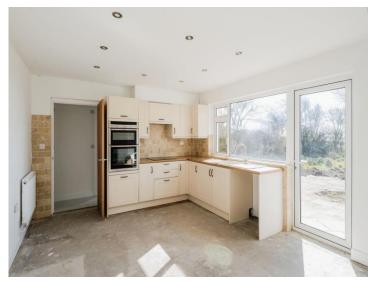

## About the property

A stunning and unique opportunity to aquire this modern double fronted bungalow with four bedrooms. This beautiful property occupies an area with breathtaking views over the highly sought after area of Oxwich Bay. This generous plot with lawned front and rear garden areas is set back with a private drive for multiple vehicles and an extensive detached garage. Internally, this property offers four double bedrooms including a master bedroom with an ensuite shower room. The property also benefits from two large reception rooms, the first located on the ground floor with a fitted log burner and French doors leading you through to the patio area and the second, on the first floor, with exquisite views over the bay. Another huge advantage to this bungalow is it offering a family shower room and bathroom, the bathroom is awaiting a new buyer to put their own stamp on it.

## Accommodation

Bathroom 6' 4" x 8' 2" ( 1.93m x 2.49m ) Utility Room 6' 4" x 16' 2" ( 1.93m x 4.93m ) Shower Room 10' 4" x 5' 1" ( 3.15m x 1.55m ) Kitchen/Lounge 29' 2" x 19' 8" ( 8.89m x 5.99m ) Hallway 30' 1" x 9' 4" ( 9.17m x 2.84m ) Second Lounge 21' 8" x 13' 6" ( 6.60m x 4.11m ) Bedroom One 15' 4" x 14' 5" ( 4.67m x 4.39m ) Bedroom Two 14' 4" x 11' 1" ( 4.37m x 3.38m ) Ensuite 7' 6" x 5' 5" ( 2.29m x 1.65m ) Bedroom Three 14' 7" x 10' 7" ( 4.45m x 3.23m )