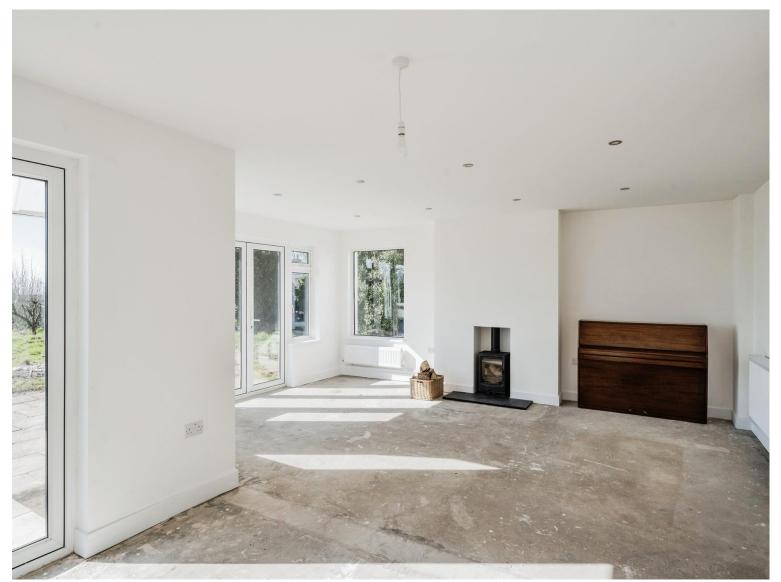

## About the property

A stunning and unique opportunity to aquire this modern double fronted bungalow with four bedrooms. This beautiful property occupies an area with breathtaking views over the highly sought after area of Oxwich Bay. This generous plot with lawned front and rear garden areas is set back with a private drive for multiple vehicles and an extensive detached garage. Internally, this property offers four double bedrooms including a master bedroom with an ensuite shower room. The property also benefits from two large reception rooms, the first located on the ground floor with a fitted log burner and French doors leading you through to the patio area and the second, on the first floor, with exquisite views over the bay. Another huge advantage to this bungalow is it offering a family shower room and bathroom, the bathroom is awaiting a new buyer to put their own stamp on it.