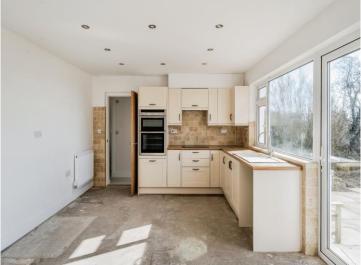

## About the property

A stunning and unique opportunity to aquire this modern double fronted bungalow with four bedrooms. This beautiful property occupies an area with breathtaking views over the highly sought after area of Oxwich Bay. This generous plot with lawned front and rear garden areas is set back with a private drive for multiple vehicles and an extensive detached garage. Internally, this property offers four double bedrooms including a master bedroom with an ensuite shower room. The property also benefits from two large reception rooms, the first located on the ground floor with a fitted log burner and French doors leading you through to the patio area and the second, on the first floor, with exquisite views over the bay. Another huge advantage to this bungalow is it offering a family shower room and bathroom, the bathroom is awaiting a new buyer to put their own stamp on it.

## Accommodation

Bathroom 6' 4" x 8' 2" ( 1.93m x 2.49m ) Utility Room 6' 4" x 16' 2" ( 1.93m x 4.93m ) Shower Room 10' 4" x 5' 1" ( 3.15m x 1.55m ) Kitchen/Lounge 29' 2" x 19' 8" ( 8.89m x 5.99m ) Hallway 30' 1" x 9' 4" ( 9.17m x 2.84m ) Second Lounge 21' 8" x 13' 6" ( 6.60m x 4.11m ) Bedroom One 15' 4" x 14' 5" ( 4.67m x 4.39m ) Bedroom Two 14' 4" x 11' 1" ( 4.37m x 3.38m ) Ensuite 7' 6" x 5' 5" ( 2.29m x 1.65m ) Bedroom Three 14' 7" x 10' 7" ( 4.45m x 3.23m )