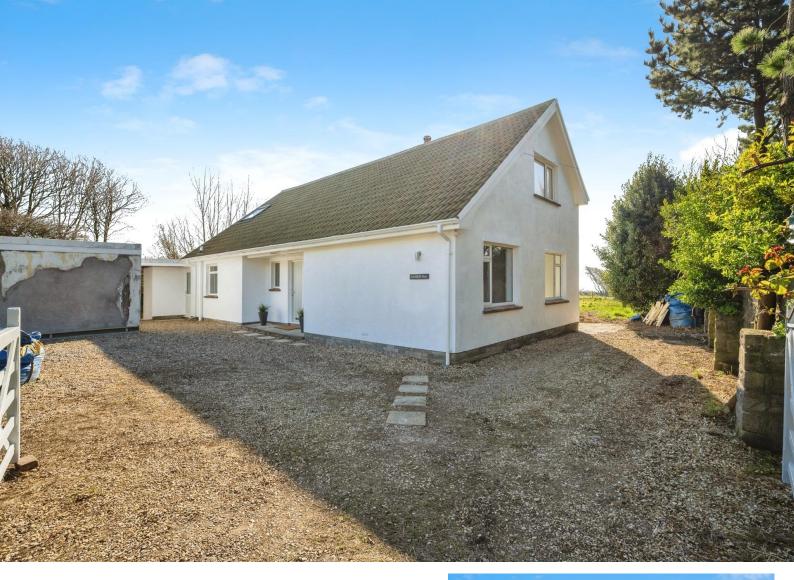

# Gaunders Way offers over £675,000

- Breathtaking Sea Views
- Large Lounge With Feature Log Burner
- Private Driveway For Multiple Vehicles
- Oxwich Bay On Your Doorstep
- Idyllic & Peaceful
- Master Bedroom With Ensuite
- EPC Rating: B

## About the property

A stunning and unique opportunity to aquire this modern double fronted bungalow with four bedrooms. This beautiful property occupies an area with breathtaking views over the highly sought after area of Oxwich Bay. This generous plot with lawned front and rear garden areas is set back with a private drive for multiple vehicles and an extensive detached garage. Internally, this property offers four double bedrooms including a master bedroom with an ensuite shower room. The property also benefits from two large reception rooms, the first located on the ground floor with a fitted log burner and French doors leading you through to the patio area and the second, on the first floor, with exquisite views over the bay. Another huge advantage to this bungalow is it offering a family shower room and bathroom, the bathroom is awaiting a new buyer to put their own stamp on it.