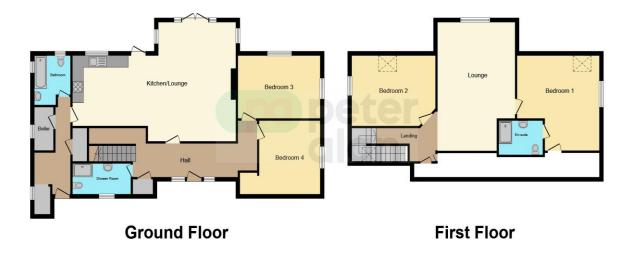

## Accommodation

Bathroom 6' 4" x 8' 2" ( 1.93m x 2.49m ) Utility Room 6' 4" x 16' 2" ( 1.93m x 4.93m ) Shower Room 10' 4" x 5' 1" ( 3.15m x 1.55m ) Kitchen/Lounge 29' 2" x 19' 8" ( 8.89m x 5.99m ) Hallway 30' 1" x 9' 4" ( 9.17m x 2.84m ) Second Lounge 21' 8" x 13' 6" ( 6.60m x 4.11m ) Bedroom One 15' 4" x 14' 5" ( 4.67m x 4.39m ) Bedroom Two 14' 4" x 11' 1" ( 4.37m x 3.38m ) Ensuite 7' 6" x 5' 5" ( 2.29m x 1.65m ) Bedroom Three 14' 7" x 10' 7" ( 4.45m x 3.23m )

#### Floorplan

This floor plan is for illustrative purposes only. It is not drawn to scale. Any measurements, floor areas (including any total floor area), openings and orientation are approximate. No details are guaranteed, they cannot be relied upon for any purpose and they do not form part of any agreement. No liability is taken for any error, omission or misstatement. A party must rely upon its own inspection(s). Powered by www.focalagent.com