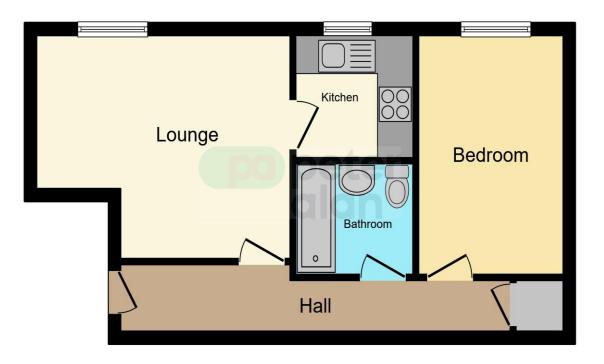

## Accommodation

#### Lounge

14' 1" x 11' 7" ( 4.29m x 3.53m )

#### Bedroom

8' 7" x 12' 4" ( 2.62m x 3.76m )

#### Kitchen

6' 5" x 6' 3" ( 1.96m x 1.91m )

#### Bathroom

5' 8" x 5' 6" ( 1.73m x 1.68m )

#### Hallway

21' 7" x 3' 4" ( 6.58m x 1.02m )

01792 641481 swansea@peteralan.co.uk

### Floorplan

This floor plan is for illustrative purposes only. It is not drawn to scale. Any measurements, floor areas (including any total floor area), openings and orientation are approximate. No details are guaranteed, they cannot be relied upon for any purpose and they do not form part of any agreement. No liability is taken for any error, omission or misstatement. A party must rely upon its own inspection(s). Powered by www.focalagent.com