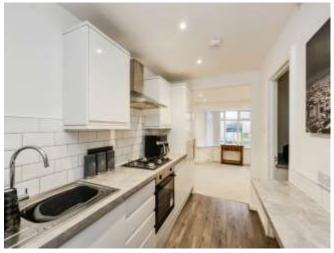

The house boasts a well-proportioned layout with a generous number of rooms. There are three good-sized bedrooms, providing ample space and privacy for each household member. The property also features two bathrooms, which have been maintained well, ensuring a comfortable and convenient living situation. The heart of the home is the spacious reception room, perfect for relaxing or entertaining guests. The single kitchen is well-equipped, offering ample storage and workspace for home cooking. Both these areas have been designed to make the most of the available space, creating a flowing, open atmosphere. This property seamlessly combines comfort with convenience. It presents a rare opportunity for those seeking a first-time purchase or a suitable family home in a prime location. The end of terrace positioning also provides additional privacy and peace, a bonus for those who value a tranquil, homely atmosphere. With its excellent condition, prime location, and well-appointed interiors.

#### **Utility Room**

5' 5" x 4' 8" ( 1.65m x 1.42m )

Bathroom

8' 5" x 6' 1" ( 2.57m x 1.85m )

Kitchen

6' 6" x 10' 7" ( 1.98m x 3.23m )

Lounge

15' 4" x 9' 7" ( 4.67m x 2.92m )