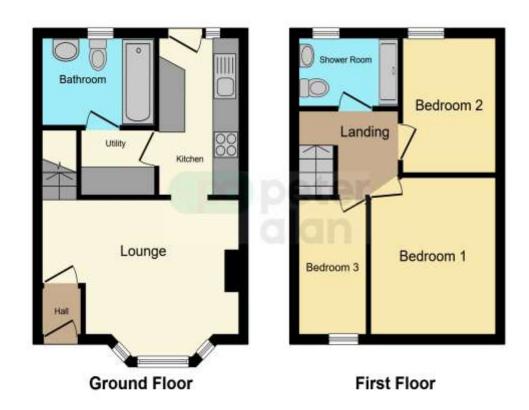

#### **Utility Room**

5' 5" x 4' 8" ( 1.65m x 1.42m )

Bathroom

8' 5" x 6' 1" ( 2.57m x 1.85m )

Kitchen

6' 6" x 10' 7" ( 1.98m x 3.23m )

Lounge

15' 4" x 9' 7" ( 4.67m x 2.92m )

**Bedroom One** 

9' 4" x 11' 8" ( 2.84m x 3.56m )

**Bedroom Two** 

7' 5" x 9' 5" ( 2.26m x 2.87m )

**Bedroom Three** 

5' 11" x 9' 5" ( 1.80m x 2.87m )

**Shower Room** 

7' 5" x 4' 8" ( 2.26m x 1.42m )

## **Floorplan**

This floor plan is for illustrative purposes only. It is not drawn to scale. Any measurements, floor areas (including any total floor area), openings and orientation are approximate. No details are guaranteed, they cannot be refled upon for any purpose and they do not form part of any agreement. No liability is taken for any error, omission or misstatement. A party must rely upon its own inspection(s): Powered by www.focalagent.com