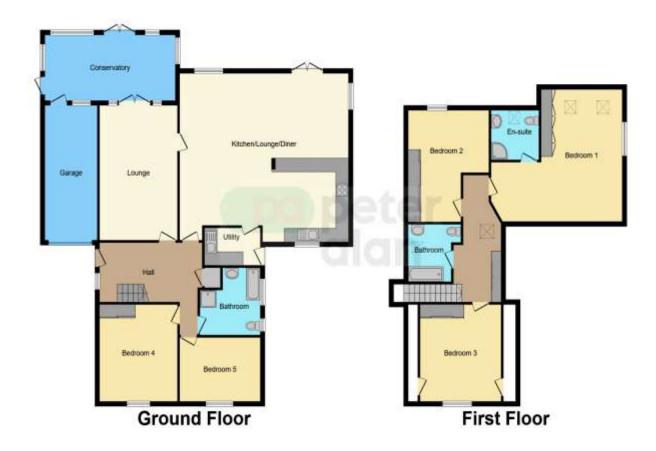

## **Accommodation**

Nestled in the highly sought-after area of Bishopston, Swansea, this impressive five-bedroom detached property offers the perfect blend of modern comfort and elegant design. Set in the heart of Bishopston, this home is perfectly positioned for those who enjoy the beauty of the Gower Peninsula, with its renowned beaches, coastal walks, and outdoor activities. The property is also close to excellent local schools, making it an ideal choice for families, and is a short drive from the vibrant Swansea city centre. The property consists of entrance hall, lounge, open plan kitchen/dining/libeing area, utility room, bathroom, conservatory and two bedrooms to the ground floor. To the first floor are the master bedroom with en-suite and a further 2 bedrooms and bathrom. Extrnlly the property is approached via a driveway for several cars leading to a garage. To the rear is an enclosed garden. Don't miss this rare opportunity to secure a stunning family home in one of Swansea's most desirable locations. Schedule a viewing today to experience the charm and convenience of life in Bishopston.

## swansea@peteralan.co.uk

This floor plan is for illustrative purposes only. It is not drawn to scale. Any measurements, floor areas (including any total floor area), openings and orientation are approximate. No details are guaranteed, they cannot be relied upon for any purpose and they do not form part of any agreement. No liability is taken for any error, omission or misstatement. A party must rely upon its own inspection(s). Powered by www.focalagent.com