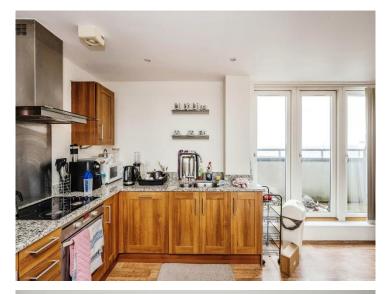

# Meridian Wharf Trawler offers over £340,000

- Council Tax Band G
- Fifth Floor Apartment
- Three Bedrooms
- Sea Views
- Close to Amenities
- EPC Rating: D















## About the property

A fantastic opportunity to buy a well planned and generously sized apartment in the Marina Wharf complex. Having splendid views over Swansea Marina, this apartment is located in the centre of the bar and restaurant area of the Marina and only a moment away from the beach.

## Accommodation

**Entrance Hall** 

**Bedroom One** 

9' 5" x 14' 2" Max ( 2.87m x 4.32m Max )

**En-Suite** 

**Bedroom Two** 

14' 3" Max x 13' 5" Max ( 4.34m Max x 4.09m Max )

**En-Suite** 









#### **Bedroom Three**

9' 2" Max x 11' 9" ( 2.79m Max x 3.58m )

### Lounge/ Kitchen

17' 8" Max x 28' 3" Max ( 5.38m Max x 8.61m Max )

#### Bathroom



### **Floorplan**



This floor plan is for illustrative purposes only. It is not drawn to scale. Any measurements, floor areas (including any total floor area), openings and orientation are approximate. No details are guaranteed, they cannot be relied upon for any purpose and they do not form part of any agreement. No liability is taken for any error, omission or misstatement. A party must rely upon its own inspection(s). Powered by www.focalagent.com

### Important Information



Peter Alan Limited is registered in England and Wales under company number 2073153, Registered Office is Cumbria House, 16-20 Hockliffe Street, Leight