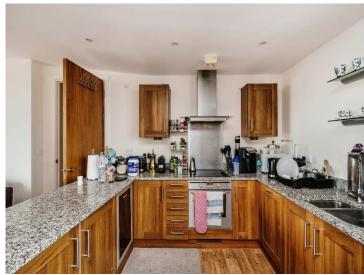

# Meridian Wharf Trawler offers over £340,000

- Council Tax Band G
- Fifth Floor Apartment
- Three Bedrooms
- Sea Views
- Close to Amenities
- EPC Rating: D















## About the property

A fantastic opportunity to buy a well planned and generously sized apartment in the Marina Wharf complex. Having splendid views over Swansea Marina, this apartment is located in the centre of the bar and restaurant area of the Marina and only a moment away from the beach.

## Accommodation

**Entrance Hall** 

**Bedroom One** 

9' 5" x 14' 2" Max ( 2.87m x 4.32m Max )

**En-Suite** 

**Bedroom Two** 

14' 3" Max x 13' 5" Max ( 4.34m Max x 4.09m Max )

**En-Suite** 









#### **Bedroom Three**

9' 2" Max x 11' 9" ( 2.79m Max x 3.58m )

### Lounge/ Kitchen

17' 8" Max x 28' 3" Max ( 5.38m Max x 8.61m Max )

#### Bathroom



### **Floorplan**



This floor plan is for illustrative purposes only. It is not drawn to scale. Any measurements, floor areas (including any total floor area), openings and orientation are approximate. No details are guaranteed, they cannot be relied upon for any purpose and they do not form part of any agreement. No liability is taken for any error, omission or misstatement. A party must rely upon its own inspection(s). Powered by www.focalagent.com

### Important Information



Peter Alan Limited is registered in England and Wales under company number 2073153, Registered Office is Cumbria House, 16-20 Hockliffe Street, Leighton