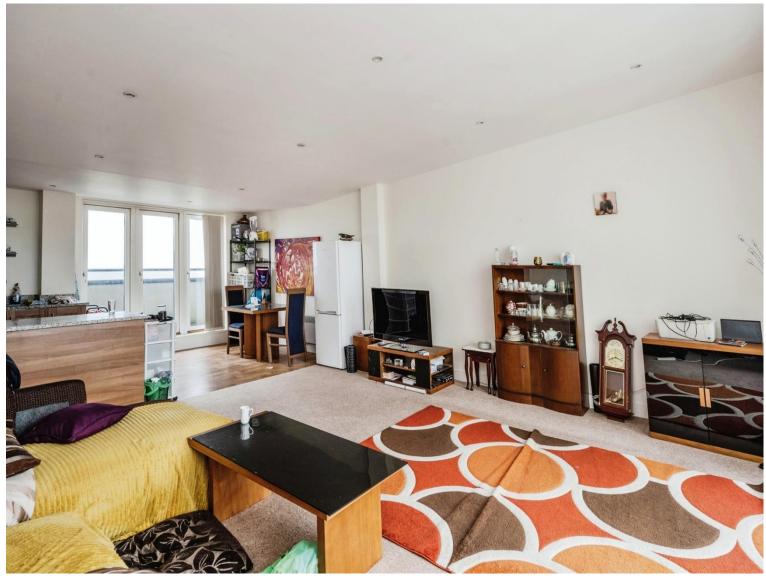

# Meridian Wharf Trawler offers over £340,000

- Council Tax Band G
- Fifth Floor Apartment
- Three Bedrooms
- Sea Views
- Close to Amenities
- EPC Rating: D















## About the property

A fantastic opportunity to buy a well planned and generously sized apartment in the Marina Wharf complex. Having splendid views over Swansea Marina, this apartment is located in the centre of the bar and restaurant area of the Marina and only a moment away from the beach.

## Accommodation

**Entrance Hall** 

**Bedroom One** 

9' 5" x 14' 2" Max ( 2.87m x 4.32m Max )

**En-Suite** 

**Bedroom Two** 

14' 3" Max x 13' 5" Max ( 4.34m Max x 4.09m Max )

**En-Suite** 









#### **Bedroom Three**

9' 2" Max x 11' 9" ( 2.79m Max x 3.58m )

### Lounge/ Kitchen

17' 8" Max x 28' 3" Max ( 5.38m Max x 8.61m Max )

#### Bathroom



### **Floorplan**



This floor plan is for illustrative purposes only. It is not drawn to scale. Any measurements, floor areas (including an