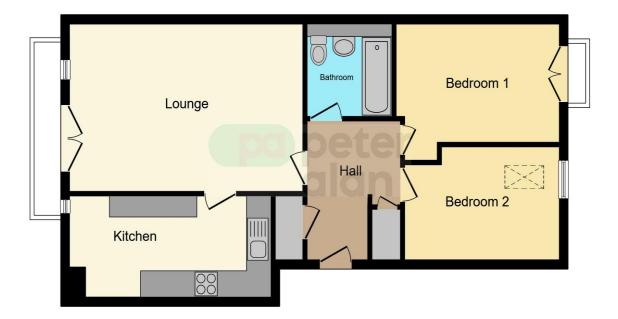

### Floorplan

This floor plan is for illustrative purposes only. It is not drawn to scale. Any measurements, floor areas (including any total floor area), openings and orientation are approximate. No details are guaranteed, they cannot be relied upon for any purpose and they do not form part of any agreement. No liability is taken for any error, omission or misstatement. A party must rely upon its own inspection(s). Powered by www.focalagent.com

### Accommodation

#### Entrance Hall

#### **Bedroom Two**

12' 6" Max x 8' 5" Max ( 3.81m Max x 2.57m Max )

#### Bedroom One

13' 8" Max x 10' 5" Max ( 4.17m Max x 3.17m Max )

#### Lounge/ Dinner

12' 5" x 19' 3" ( 3.78m x 5.87m )

#### Bathroom

#### Kitchen

7' 6" x 16' 2" Max ( 2.29m x 4.93m Max )

01792 641481 swansea@peteralan.co.uk