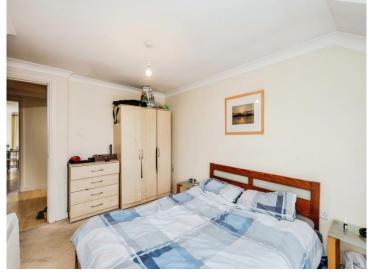

#### Bedroom One

13' 8" Max x 10' 5" Max ( 4.17m Max x 3.17m Max )

#### **Bedroom Two**

12' 6" Max x 8' 5" Max ( 3.81m Max x 2.57m Max )