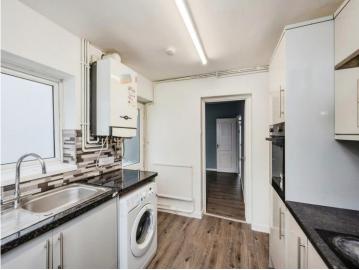

#### Kitchen

10' 6" x 8' 4" ( 3.20m x 2.54m )

First Floor

Landing

Bathroom

W/C

**Bedroom One** 

9' 7" Max x 12' 2" Max ( 2.92m Max x 3.71m Max )