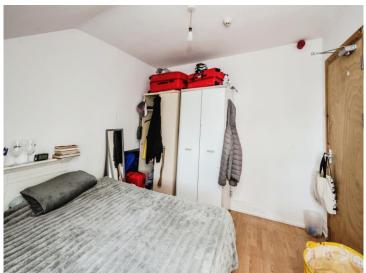

#### **Bedroom Six**

13' 1" Max x 12' 3" Max ( 3.99m Max x 3.73m Max )

#### **Bedroom Five**

12' 9" Max x 12' 1" Max ( 3.89m Max x 3.68m Max )