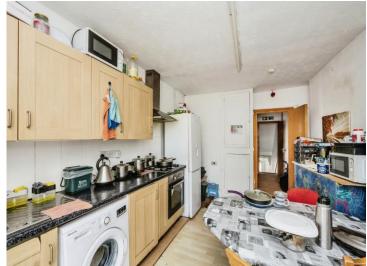

#### **Kitchen**

11' x 7' (3.35m x 2.13m)

## Kitchen

10' 4'' Max x 16' 3'' Max ( 3.15m Max x 4.95m Max )