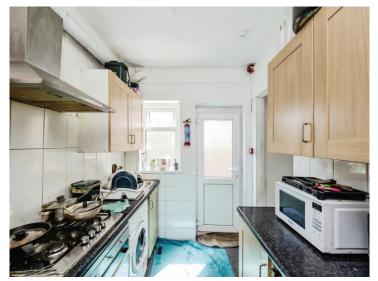

#### **Kitchen**

11' x 7' (3.35m x 2.13m)

## Kitchen

10' 4'' Max x 16' 3'' Max ( 3.15m Max x 4.95m Max )