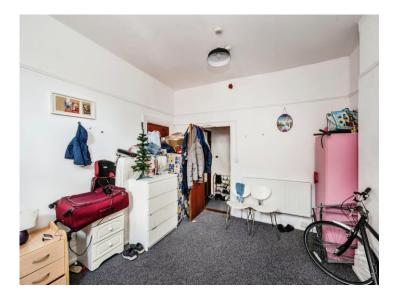

## **Bedroom Four**

9' 7" x 12' 9" ( 2.92m x 3.89m )

#### **Bedroom Two**

16' 5" x 12' 6" ( 5.00m x 3.81m )