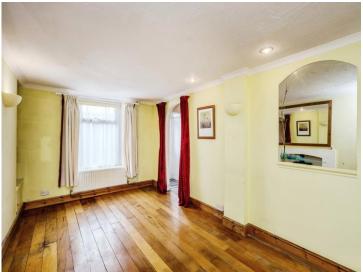

#### Lounge

 $11' \text{ Max x } 23' \ 3" \text{ Max ( } 3.35m \text{ Max x } 7.09m \text{ Max )}$ 