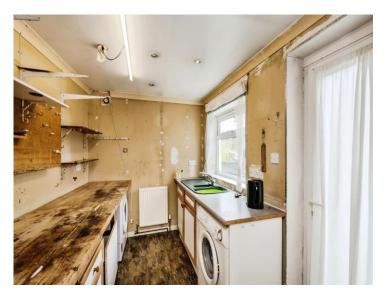

#### **Kitchen**

11' 9" Max x 7' Max ( 3.58m Max x 2.13m Max )

#### Utility

8' 9" Max x 7' Max ( 2.67m Max x 2.13m Max )