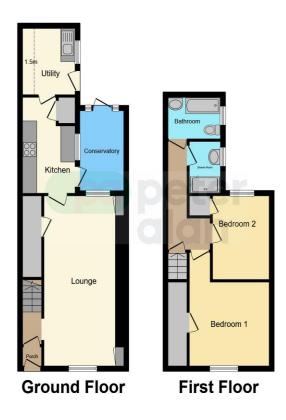

# **Accommodation**

#### **Ground Floor**

**Entrance Porch** 

**Entrance Hall** 

#### Lounge

 $11' \text{ Max x } 23' \ 3" \text{ Max ( } 3.35m \text{ Max x } 7.09m \text{ Max )}$ 

#### **Kitchen**

11' 9" Max x 7' Max ( 3.58m Max x 2.13m Max )

#### Utility

8' 9" Max x 7' Max ( 2.67m Max x 2.13m Max )

#### Conservatory

4' 4" x 9' 9" ( 1.32m x 2.97m )

**First Floor** 

Landing

#### **Bedroom One**

9' 7" x 10' 7" ( 2.92m x 3.23m )

#### **Bedroom Two**

6'8" x 10'8" ( 2.03m x 3.25m )

#### **Shower Room**

Rear Garden

## **Floorplan**

This floor plan is for illustrative purposes only. It is not drawn to scale. Any measurements, floor areas (including any total floor area), openings and orientation are approximate. No details are guaranteed, they cannot be relied upon for any purpose and they do not form part of any agreement. No liability is taken for any error, omission or misstatement. A party must rely upon its own inspection(s). Powered by www.focalagent.com