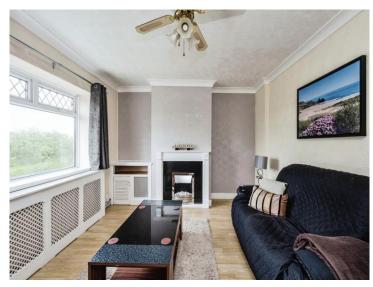

#### Lounge

14' max x 11' 3" max ( 4.27m max x 3.43m max )

### **Dining Room**

9' max x 11' 3" max ( 2.74m max x 3.43m max )