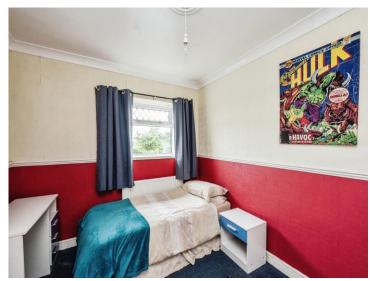

## Bedroom 1

14' max x 11' 2" max ( 4.27m max x 3.40m max )

### Bedroom 2

9' 1" max x 11' 2" max ( 2.77m max x 3.40m max )

## Bedroom 3

10' 6" max x 7' 9" ( 3.20m max x 2.36m )