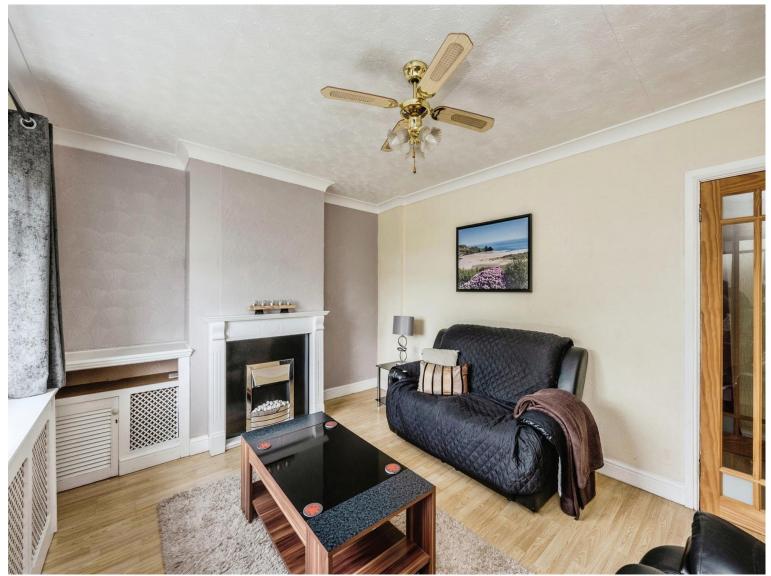

#### Lounge

14' max x 11' 3" max ( 4.27m max x 3.43m max )

### **Dining Room**

9' max x 11' 3" max ( 2.74m max x 3.43m max )