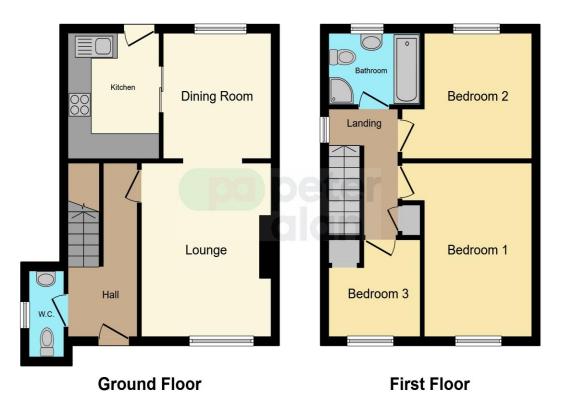

### Accommodation

#### **Ground Floor**

Entrance Hall

#### W/C

#### Lounge

11' max x 13' 6" ( 3.35m max x 4.11m )

#### **Dining Area**

9' 8" x 9' 1" ( 2.95m x 2.77m )

#### Kitchen

7' 8" Max x 9' 8" Max (2.34m Max x 2.95m Max)

First Floor

Landing

**Bedroom One** 

10' 8" Max x 13' 6" Max ( 3.25m Max x 4.11m Max )

#### Bedroom Two

9' 9" x 11' 1" Max ( 2.97m x 3.38m Max )

#### **Bedroom Three**

7' 8" Max x 7' 6" Max ( 2.34m Max x 2.29m Max )

#### Bathroom

**Rear Garden** 

## Floorplan

This floor plan is for illustrative purposes only. It is not drawn to scale. Any measurements, floor areas (including any total floor area), openings and orientation are approximate. No details are guaranteed, they cannot be relied upon for any purpose and they do not form part of any agreement. No liability is taken for any error, omission or misstatement. A party must rely upon its own inspection(s). Powered by www.focalagent.com