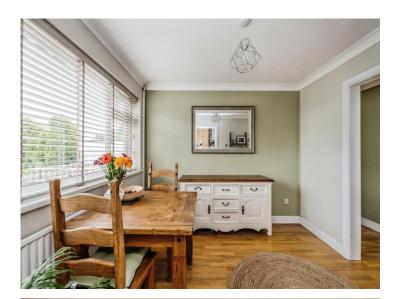

#### **Dining Area**

9' 8" x 9' 1" ( 2.95m x 2.77m )

#### Kitchen

7' 8" Max x 9' 8" Max (2.34m Max x 2.95m Max)

First Floor

Landing

**Bedroom One** 

10' 8" Max x 13' 6" Max ( 3.25m Max x 4.11m Max )