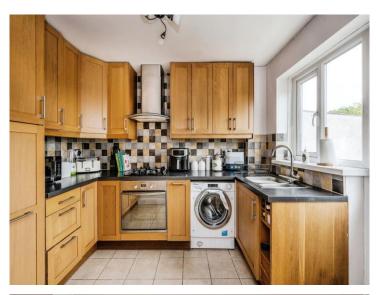

#### Kitchen

7' 8" Max x 9' 8" Max (2.34m Max x 2.95m Max)

First Floor

Landing

**Bedroom One** 

10' 8" Max x 13' 6" Max ( 3.25m Max x 4.11m Max )