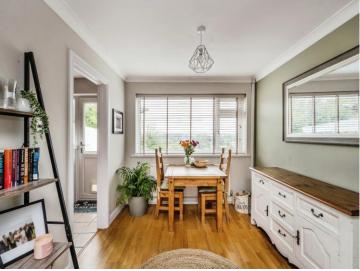

#### **Dining Area**

9' 8" x 9' 1" ( 2.95m x 2.77m )

#### Kitchen

7' 8" Max x 9' 8" Max (2.34m Max x 2.95m Max)

First Floor

Landing

**Bedroom One** 

10' 8" Max x 13' 6" Max ( 3.25m Max x 4.11m Max )