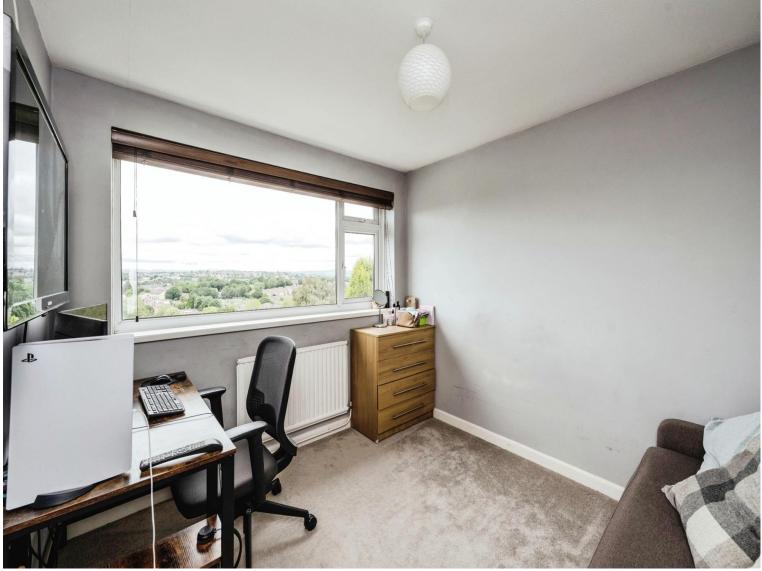

#### Bedroom Two

9' 9" x 11' 1" Max ( 2.97m x 3.38m Max )

#### **Bedroom Three**

7' 8" Max x 7' 6" Max ( 2.34m Max x 2.29m Max )