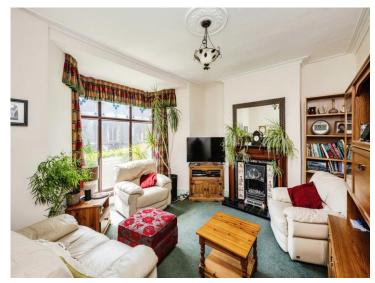

# Accommodation

**Ground Floor** 

**Entrance Porch** 

**Entrance Hall** 

Lounge

14' max x 13' 4" max ( 4.27m max x 4.06m max )

**Dining Room** 

10' max x 11' 2" max ( 3.05m max x 3.40m max )