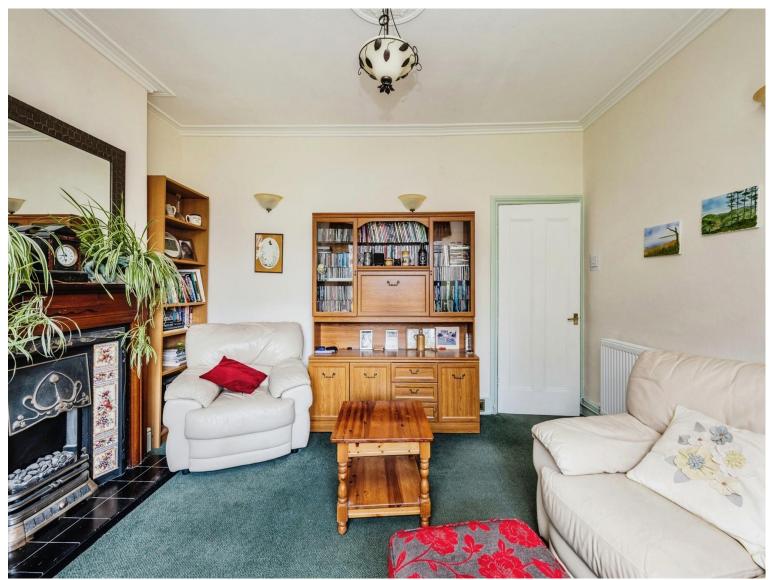

# Accommodation

**Ground Floor** 

**Entrance Porch** 

**Entrance Hall** 

Lounge

14' max x 13' 4" max ( 4.27m max x 4.06m max )

**Dining Room** 

10' max x 11' 2" max ( 3.05m max x 3.40m max )