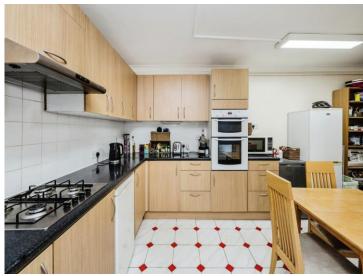

d floor is an entrance porch and hallway leading to lounge, dining room and kitchen. To the first floor are three bedrooms, and bathroom. To the second floor is a soft room with potential for fourth bedroom. To the rear is an enclosed garden offering low maintenance and on street parking to the front. In our opinion the property would make an ideal investment opportunity or a first house. Viewing is recommended to appreciate the property on offer. To arrange a viewing please call a member of the team today on 01792 641481.

# Accommodation

**Ground Floor** 

**Entrance Porch** 

**Entrance Hall** 

Lounge

14' max x 13' 4" max ( 4.27m max x 4.06m max )

**Dining Room** 

10' max x 11' 2" max ( 3.05m max x 3.40m max )

**Kitchen** 

16' 9" max x 13' 4" max ( 5.11m max x 4.06m max )









#### **First Floor**

### Landing

#### **Bedroom One**

14' Max x 14' Max ( 4.27m Max x 4.27m Max )

#### **Bedroom Two**

5' 7" x 12' 6" ( 1.70m x 3.81m )

#### **Bedroom Three**

8' 5" max x 10' 1" ( 2.57m max x 3.07m )

#### **Second Floor**

#### **Loft Room**

18' 5" max x 16' 1" max ( 5.61m max x 4.90m max )



### **Floorplan**



This floor plan is for illustrative purposes only. It is not drawn to scale. Any measurements, floor areas (including any total floor area), openings and orientation are approximate. No details are guaranteed, they cannot be relied upon for any purpose and they do not form part of any agreement. No liability is taken for any error, omission or misstatement. A party must rely upon its own inspection(s). Powered by www.focalagent.com

## **Important Infor