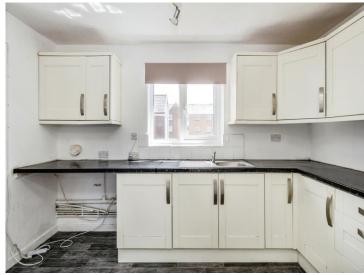

#### **Kitchen**

7' 5" x 12' 1" ( 2.26m x 3.68m )

**Bedroom One** 8' 8" Max x 12' 1" Max ( 2.64m Max x 3.68m Max )