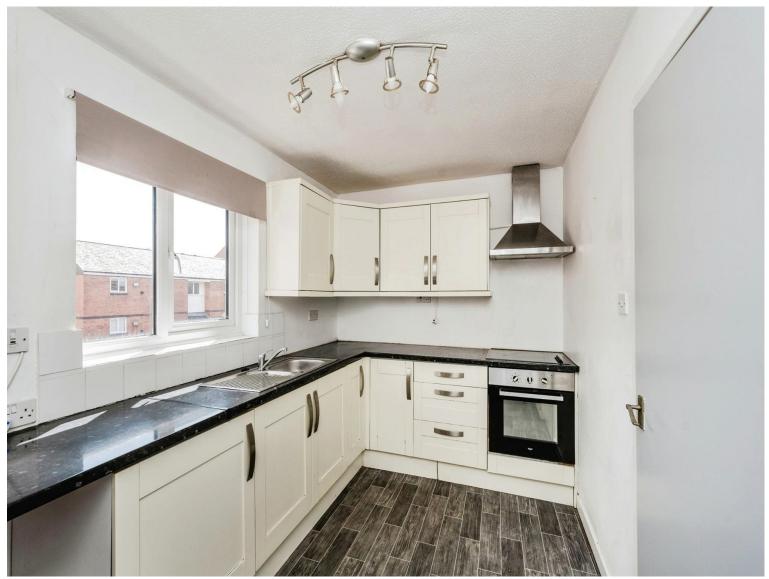

#### **Kitchen**

7' 5" x 12' 1" ( 2.26m x 3.68m )

**Bedroom One** 8' 8" Max x 12' 1" Max ( 2.64m Max x 3.68m Max )