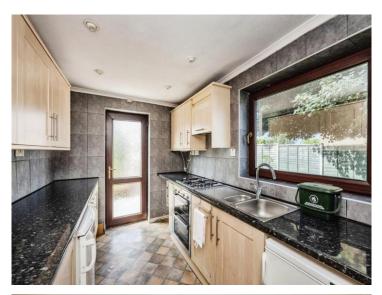

#### Kitchen

7' 4" x 10' 6" ( 2.24m x 3.20m )

First Floor

Landing

**Bedroom One** 

13' 4" x 9' 9" Max ( 4.06m x 2.97m Max )