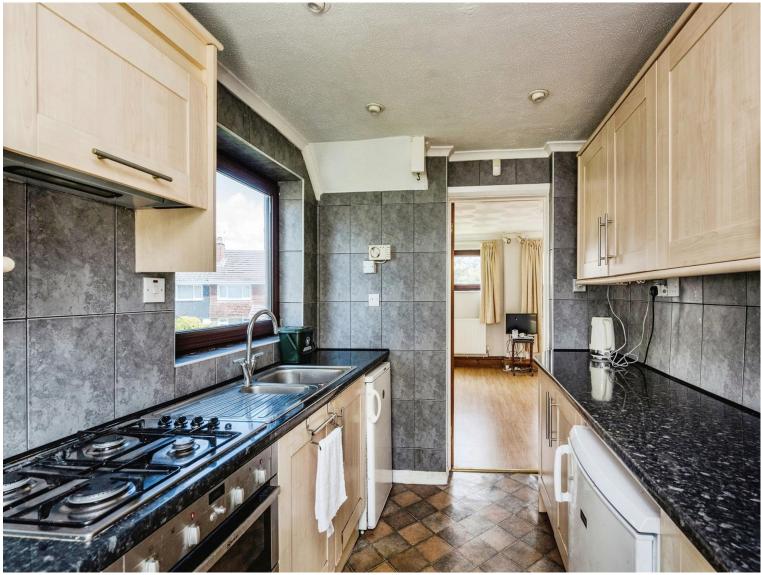

#### Kitchen

7' 4" x 10' 6" ( 2.24m x 3.20m )

First Floor

Landing

**Bedroom One** 

13' 4" x 9' 9" Max ( 4.06m x 2.97m Max )