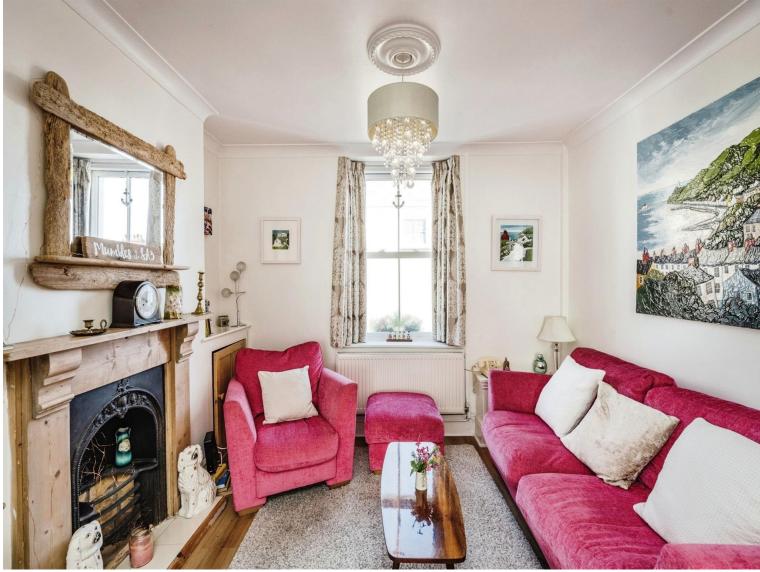

#### Lounge

10' 10" max x 9' 9" max ( 3.30m max x 2.97m max )

#### Sitting Room

14' max x 10' 1" max ( 4.27m max x 3.07m max ) Feature Log Burner.