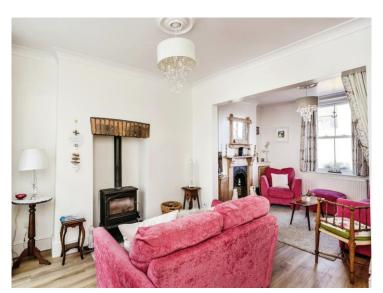

#### Lounge

10' 10" max x 9' 9" max ( 3.30m max x 2.97m max )

#### Sitting Room

14' max x 10' 1" max ( 4.27m max x 3.07m max ) Feature Log Burner.