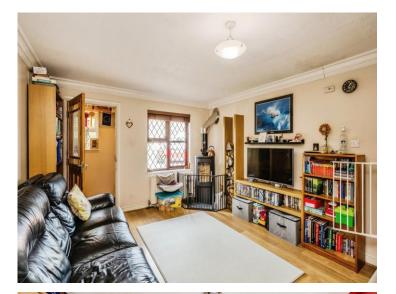

es; entrance porch, lounge, kitchen and conservatory to the ground floor. To the first floor there are 2 double bedrooms and a bathroom. To the outside there is a front garden and fully enclosed rear garden. This ideal starter home further benefits; gas central heating, a log burner, a block paved drive way creating off road parking and an outbuilding to the rear creating further accommodation with an en suite bathroom. Ideal for someone having guests stay or who works from home. Please call Peter Alan Swansea to arrange a viewing or request 24/7 on our website.

## Accommodation

### **Ground Floor**

**Entrance Porch** 

#### Lounge

15' 10" x 11' 10" ( 4.83m x 3.61m )

#### Kitchen

11' 10" x 8' 10" ( 3.61m x 2.69m )

boiler housed

### Conservatory

8' 7" x 7' 10" ( 2.62m x 2.39m )







#### **First Floor**

#### Landing

loft access with pull down ladder and electric.

#### Bedroom 1

11' 10" x 8' 10" ( 3.61m x 2.69m )

### Bedroom 2

11' 10" max x 8' 6" max ( 3.61m max x 2.59m max )

#### Bathroom

Outside

Front

Rear

#### Outbuilding

11' 7" x 7' 9" ( 3.53m x 2.36m )

01792 641481 swansea@peteralan.co.uk



## Floorplan



This floor plan is for illustrative purposes only. It is not drawn to scale. Any measurements, floor areas (including any total floor area), openings and orientation are approximate. No details are guaranteed, they cannot be relied upon for any purpose and they do not form part of any agreement. No liability is taken for any error, omission or misstatement. A party must rely upon its own inspection(s). Powered by www.focalagent.com

## **Import