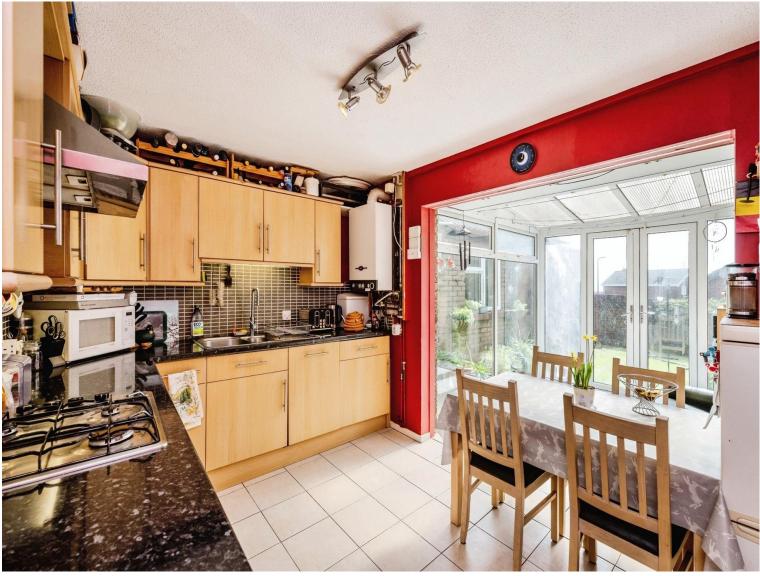

#### Kitchen

11' 10" x 8' 10" ( 3.61m x 2.69m )

boiler housed

### Conservatory

8' 7" x 7' 10" ( 2.62m x 2.39m )