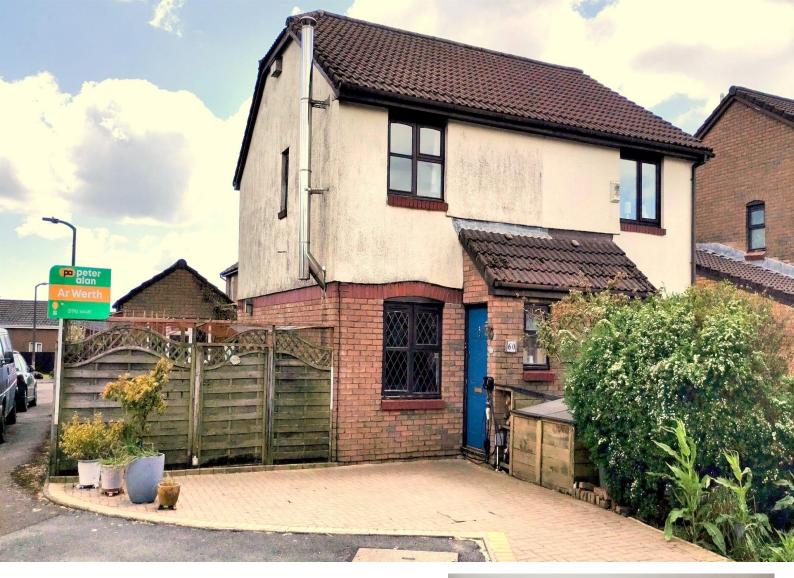

# Huntingdon Way, offers over £190,000

- Council Tax Band C
- Cul De Sac
- Outbuilding With En Suite Bathroom
- Close To Amenities
- Parking
- EPC Rating: D

01792 641481 swansea@peteralan.co.uk

## About the property

A 2 bedroom semi detached house offered for sale. Situated in a lovely Cul De Sac in Sketty, a sought after location for it's access to local shops, schools, public transport links and Swansea City centre. The accommodation briefly comprises; entrance porch, lounge, kitchen and conservatory to the ground floor. To the first floor there are 2 double bedrooms and a bathroom. To the outside there is a front garden and fully enclosed rear garden. This ideal starter home further benefits; gas central heating, a log burner, a block paved drive way creating off road parking and an outbuilding to the rear creating further accommodation with an en suite bathroom. Ideal for someone having guests stay or who works from home. Please call Peter Alan Swansea to arrange a viewing or request 24/7 on our website.