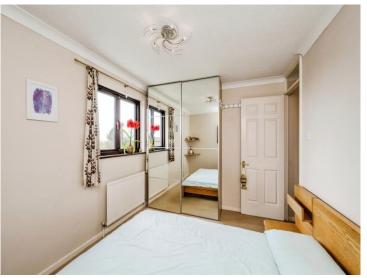

#### Bedroom 1

11' 10" x 8' 10" ( 3.61m x 2.69m )

### Bedroom 2

11' 10" max x 8' 6" max ( 3.61m max x 2.59m max )