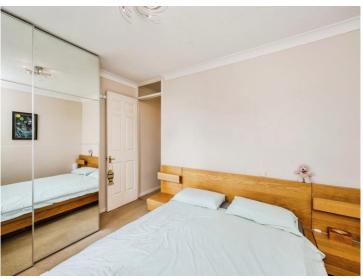

#### Bedroom 1

11' 10" x 8' 10" ( 3.61m x 2.69m )

### Bedroom 2

11' 10" max x 8' 6" max ( 3.61m max x 2.59m max )