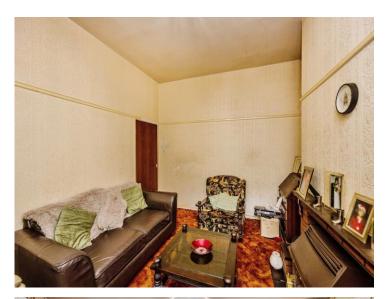

## Accommodation

**Ground Floor** 

**Entrance Porch** 

**Entrance Hall** 

Lounge

 $14' 5'' \max x 14' 3'' \max ( 4.39m \max x 4.34m \max )$ 

**Sitting Room** 

13' 3" max x 11' 1" max ( 4.04m max x 3.38m max )