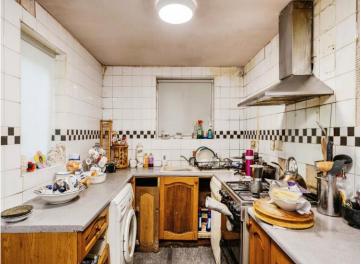

**Dining Room** 

15' 6" max x 11' max ( 4.72m max x 3.35m max )

Kitchen

15' x 11' 2" ( 4.57m x 3.40m )

**First Floor** 