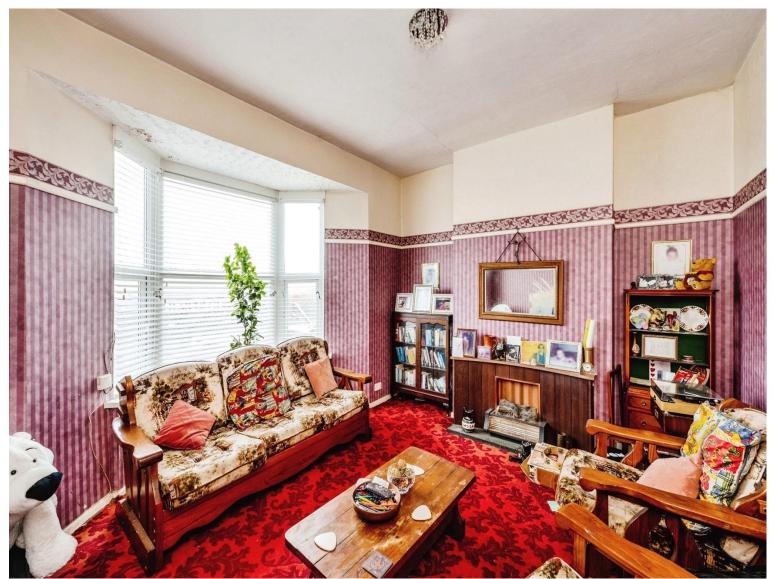

## Accommodation

**Ground Floor** 

**Entrance Porch** 

**Entrance Hall** 

Lounge

 $14' 5'' \max x 14' 3'' \max ( 4.39m \max x 4.34m \max )$ 

**Sitting Room** 

13' 3" max x 11' 1" max ( 4.04m max x 3.38m max )