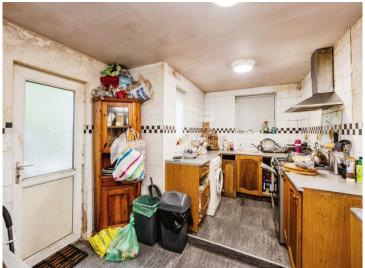

**Dining Room** 

15' 6" max x 11' max ( 4.72m max x 3.35m max )

Kitchen

15' x 11' 2" ( 4.57m x 3.40m )

**First Floor** 