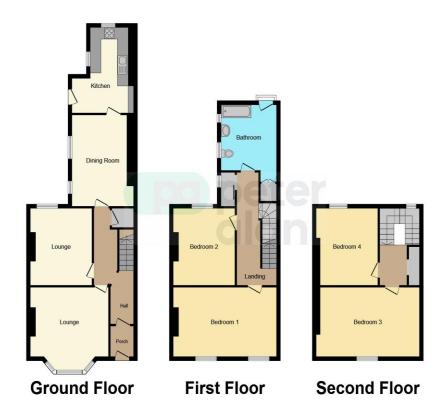

## Accommodation

**Ground Floor** 

**Entrance Porch** 

**Entrance Hall** 

Lounge

 $14' 5'' \max x 14' 3'' \max ( 4.39m \max x 4.34m \max )$ 

**Sitting Room** 

13' 3" max x 11' 1" max ( 4.04m max x 3.38m max )

**Dining Room** 

15' 6" max x 11' max ( 4.72m max x 3.35m max )

Kitchen

15' x 11' 2" ( 4.57m x 3.40m )

**First Floor** 

### Landing

#### Bedroom 2

18' 9" max x 11' 8" max ( 5.71m max x 3.56m max )

#### Bedroom 3

13' 11" max x 11' 3" max ( 4.24m max x 3.43m max )

## **Floorplan**

This floor plan is for illustrative purposes only. It is not drawn to scale. Any measurements, floor areas (including any total floor area), openings and orientation are approximate. No details are guaranteed, they cannot be relied upon for any purpose and they do not form part of any agreement. No liability is taken for any error, omission or misstatement. A party must rely upon its own inspection(s). Powered by www.focalagent.com