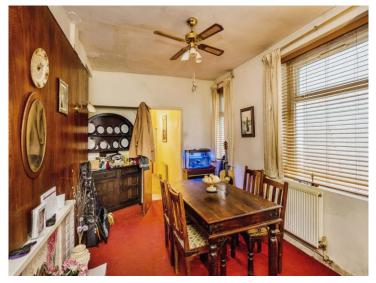

**Dining Room** 

15' 6" max x 11' max ( 4.72m max x 3.35m max )

Kitchen

15' x 11' 2" ( 4.57m x 3.40m )

**First Floor** 