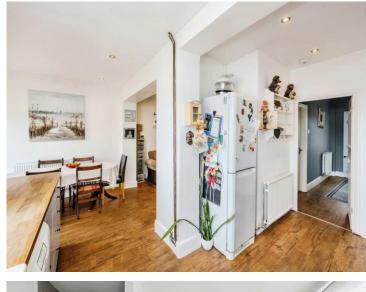

The property comprises entrance porch, hallway, open plan kitchen/diner with double doors onto the decking to the rear and lounge. On the first floor there are three bedrooms and shower room, with stairs to the master bedroom in the converted attic which has incredible views from the Juliet balcony, four piece suite en-suite, and ample storage in the eves.

#### Kitchen

17' 1" max x 14' max ( 5.21m max x 4.27m max )