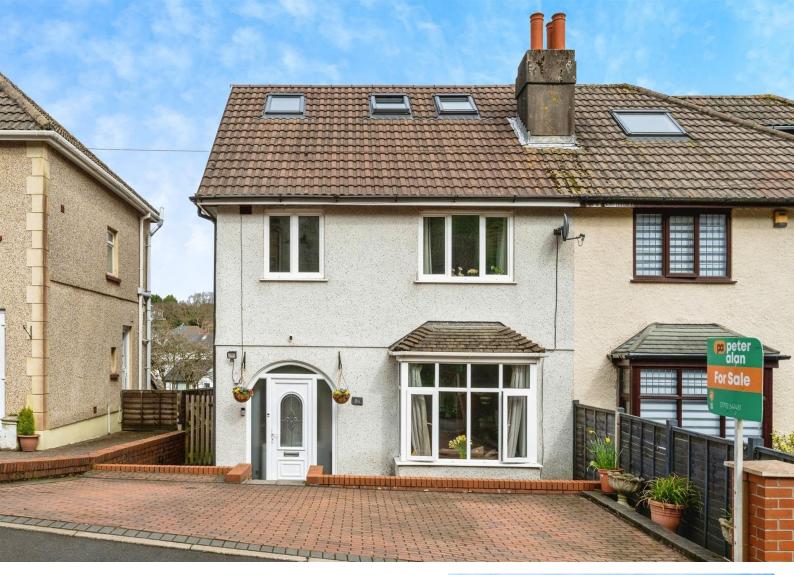

# Glen Road, offers in excess of £375,000

- Separate Annex/Office To The Rear
- Council Tax Band E
- Master Bedroom With Juliet Balcony
- Shower Room And En-Suite
- Multi Car Driveway
- Open Plan Kitchen/Diner
- Beautifully Presented
- EPC Rating: D

### About the property

Available for sale is this beautifully presented family home with converted attic and Juliet balcony with stunning views of Swansea bay. The property further benefits from an annex at the bottom of the garden with electric, ideal for a home office. The property is conveniently located to local schools and both the Swansea sea front and Mumbles.

The property comprises entrance porch, hallway, open plan kitchen/diner with double doors onto the decking to the rear and lounge. On the first floor there are three bedrooms and shower room, with stairs to the master bedroom in the converted attic which has incredible views from the Juliet balcony, four piece suite en-suite, and ample storage in the eves.