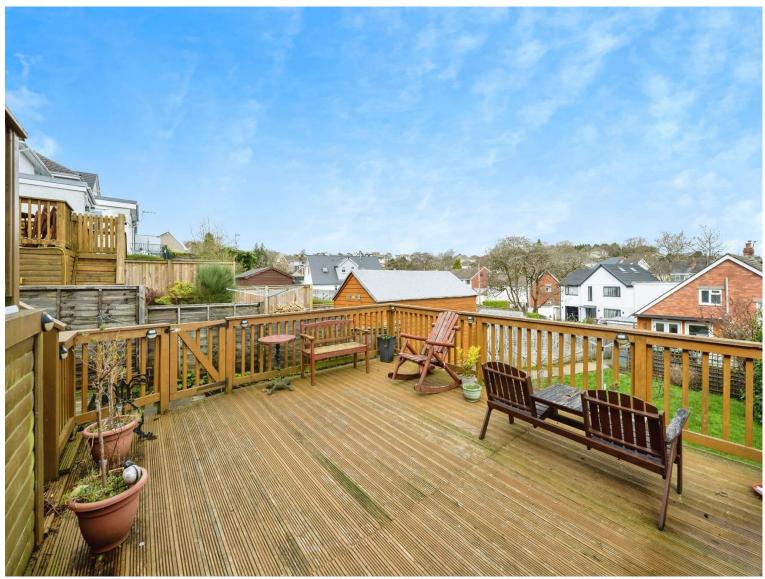

Externally, there is a driveway to the front which the current owner can keep up to three cars on and side access to the rear garden. There is both decking and lawn areas with a path leading to the purpose built annex at the end of the garden.