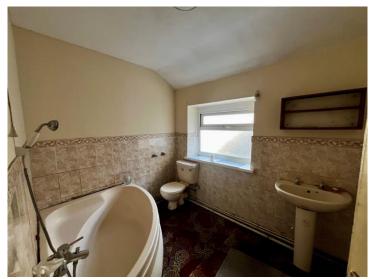

## Accommodation

**Ground Floor Entrance Porch Entrance Hall** Basement Lounge 15' 11" max x 12' max ( 4.85m max x 3.66m max ) Sitting Room 13' 2" max x 12' 1" max ( 4.01m max x 3.68m max ) **Dining Room** 12' 9" max x 10' max ( 3.89m max x 3.05m max ) **Kitchen** 10' 5" x 9' 11" ( 3.17m x 3.02m ) **Utility Room** 8' 3" x 3' 10" (2.51m x 1.17m) **Bathroom First Floor** Landing Bedroom 1 19' 8" max x 12' 2" max ( 5.99m max x 3.71m max ) Bedroom 2 13' 2" max x 12' 3" max ( 4.01m max x 3.73m max ) **Bedroom 5** 10' 10" x 10' 3" ( 3.30m x 3.12m ) **Bathroom** 