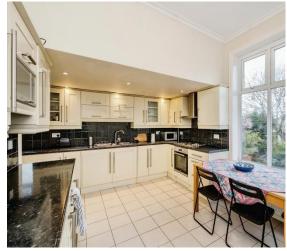

The home briefly comprises: Entrance Hall, living room, dining room, kitchen on the ground floor, shower room in the basement with access to the garden. On the first floor there are three bedrooms and a bathroom with stairs to the second floor where there is the 4th bedroom,

#### Kitchen

15' 1" Max x 14' Max ( 4.60m Max x 4.27m Max )