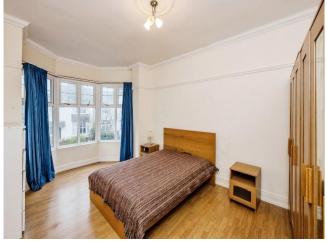

#### Bedroom 1

17' Max x 11' (5.18m Max x 3.35m)

#### Bedroom 2

 $14' \times 12' 1" (4.27m \times 3.68m)$ 

#### Bedroom 3

15' x 9' max ( 4.57m x 2.74m max )

#### Bedroom 4

9' 1" x 7' 1" ( 2.77m x 2.16m )