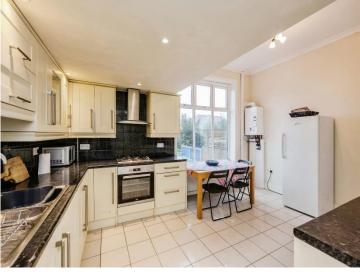

s
- Set Over 4 Storeys
- Council Tax E
- EPC Rating: E









# About the property

Available with no chain is this well-presented family home situated in the popular location of Sketty with stunning views over Mumbles. Set out over 4 stories, the property offers flexible living opportunities with tones of natural light flooding each room.

The home briefly comprises: Entrance Hall, living room, dining room, kitchen on the ground floor, shower room in the basement with access to the garden. On the first floor there are three bedrooms and a bathroom with stairs to the second floor where there is the 4th bedroom,

Viewing is highly recommended to appreciate the space and potential with its flexible accommodation. Please call Peter Alan on 01792 641481 or book 24/7 on our website.















# **Accommodation**

#### Cloakroom

#### Lounge

11' x 13' (3.35m x 3.96m)

#### **Dining Room**

10' 1" x 12' 1" ( 3.07m x 3.68m )

#### Kitchen

15' 1" Max x 14' Max ( 4.60m Max x 4.27m Max )

#### **Shower Room**

#### Bedroom 1

17' Max x 11' (5.18m Max x 3.35m)

#### Bedroom 2

 $14' \times 12' 1" (4.27m \times 3.68m)$ 

#### Bedroom 3

15' x 9' max ( 4.57m x 2.74m max )

#### Bedroom 4

9' 1" x 7' 1" ( 2.77m x 2.16m )

#### **Bathroom**

### swansea@peteralan.co.uk



## **Floorplan**



This floor plan is for illustrative purposes only. It is not drawn to scale. Any measurements, floor areas (including any total floor area), openings and orientation are approximate. No details are guaranteed, they cannot be relied upon for any purpose and they do not form part of any agreemen