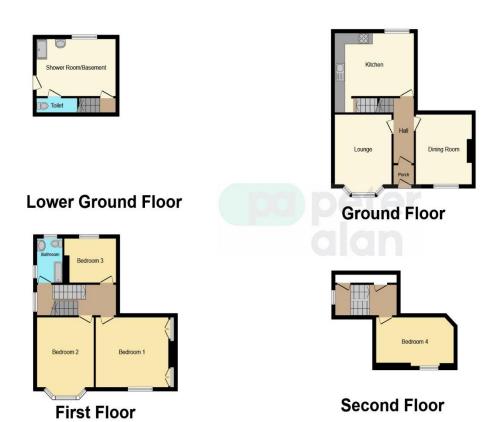

The home briefly comprises: Entrance Hall, living room, dining room, kitchen on the ground floor, shower room in the basement with access to the garden. On the first floor there are three bedrooms and a bathroom with stairs to the second floor where there is the 4th bedroom,

## **Floorplan**

This floor plan is for illustrative purposes only. It is not drawn to scale. Any measurements, floor areas (including any total floor area), openings and orientation are approximate. No details are guaranteed, they cannot be relied upon for any purpose and they do not form part of any agreement. No liability is taken for any error, omission or misstatement. A party must rely upon its own inspection(s). Powered by www.focalagent.com