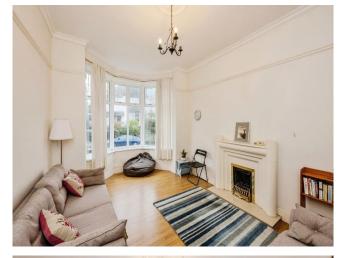

The home briefly comprises: Entrance Hall, living room, dining room, kitchen on the ground floor, shower room in the basement with access to the garden. On the first floor there are three bedrooms and a bathroom with stairs to the second floor where there is the 4th bedroom,

#### Lounge

11' x 13' (3.35m x 3.96m)