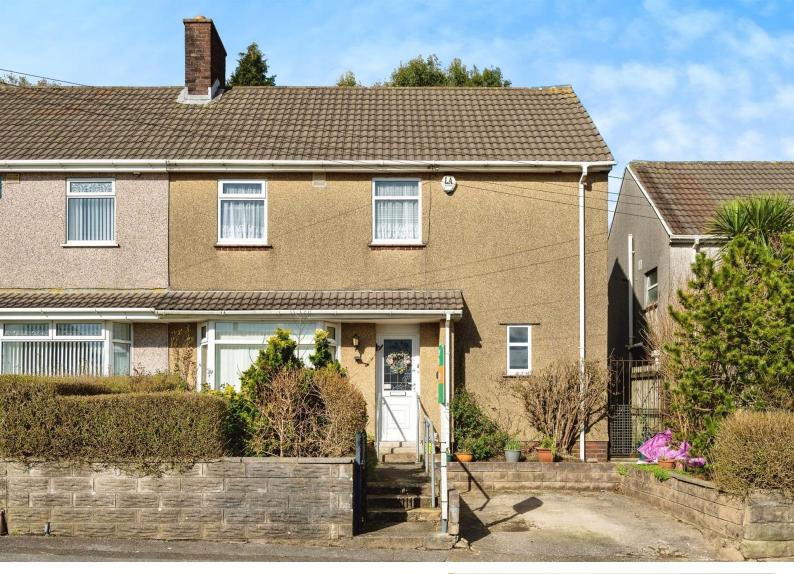

# Heol Cadifor, offers over £130,000

- No Chain
- Ideal First Time Buy Or Investment
- Downstairs Cloakroom & Upstairs Family Bathroom
- Off Street Parking
- Council Tax Band B
- EPC Rating: D

01792 641481 swansea@peteralan.co.uk

### About the property

Available with no chain for sale is this ideal first time buy or investment home situated in the popular area of Penlan, Swansea it is conveniently located to both Welsh and English schools, shops and a short trip into Swansea City Centre.

There is a driveway to the front of the home while inside the property comprises: Entrance hall, living room, cloakroom and kitchen with spaces for washing machine, fridge/freezer and ample storage to the ground floor and three bedrooms, all having integrated storage cupboards, and family bathroom to the first floor.

Externally there are front and rear gardens with the rear garden is of a generous size and fully enclosed, benefiting from patio seating area and mature shrubbery.

Viewing is recommended to fully appreciate the properties good size and position. To arrange a viewing please call us today on 01792 641481.