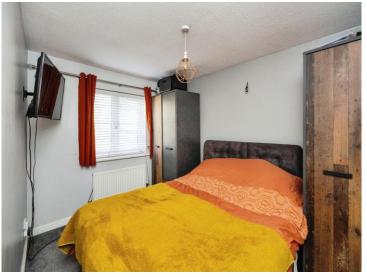

#### **Bedroom Two**

11' Max x 6' 1" Min to wardrobes ( 3.35m Max x 1.85m Min to wardrobes ) Window to the front

## **Bedroom Three**

8' 1" x 6' 1" ( 2.46m x 1.85m ) Window to the rear