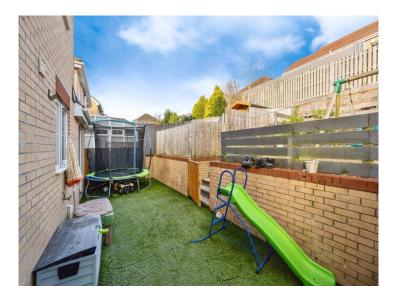

### External

To the front of the property there is a driveway leading to the single garage with small lawn area. Side access to the low maintenance rear garden which is tiered with astroturf and decking areas. 01792 641481 swansea@peteralan.co.uk