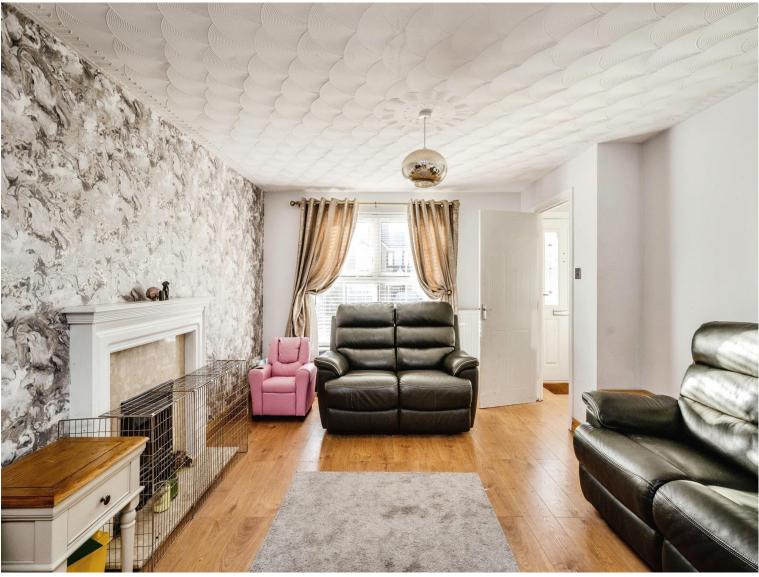

#### Living Room

14' 1" x 12' Max ( 4.29m x 3.66m Max ) Feature Fireplace, window to the front and archway into dining room