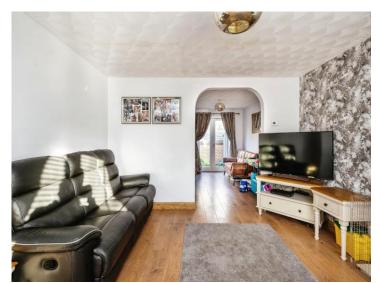

#### Living Room

14' 1" x 12' Max ( 4.29m x 3.66m Max ) Feature Fireplace, window to the front and archway into dining room

#### **Dining Room**

11' x 8' (3.35m x 2.44m) Double doors to the rear and door into kitchen