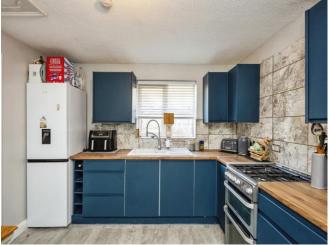

## Kitchen

11' x 10' 1" ( 3.35m x 3.07m )

Range of base and wall units with worktops over, space for oven and fridge/freezer, ceramic sink with draining board, understairs storage cupboard, window to the rear and door into utility room