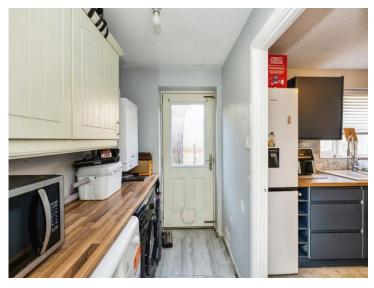

## Kitchen

11' x 10' 1" ( 3.35m x 3.07m )

Range of base and wall units with worktops over, space for oven and fridge/freezer, ceramic sink with draining board, understairs storage cupboard, window to the rear and door into utility room

#### 5' x 7' (1.52m x 2.13m)

Space for washing machine and dryer, with base and wall units. wall mounted boiler and door to rear

Cloakroom WC, sink and frosted window to the side Landing Storage cupboard, attic hatch, leading to; Bedroom One 12' x 8' 1" ( 3.66m x 2.46m ) Window to rear En-Suite Shower, WC and sink with window to the side