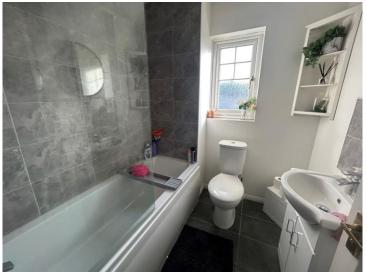

### Bathroom

Tiled floor and part walls, bath with overhead shower, WC and wash hand basin with frosted window to the rear