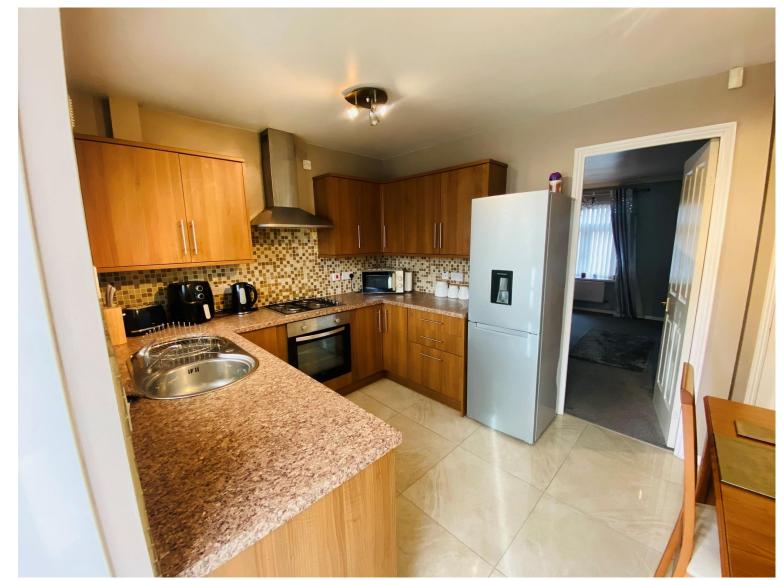

### Kitchen/diner

8' 1" x 12' 1" ( 2.46m x 3.68m )

Tiled flooring, range of base and wall units with work top over, integrated oven, electric hob and hood, sink and draining board. Space for washing machine and fridge/freezer. Window and double doors to conservatory