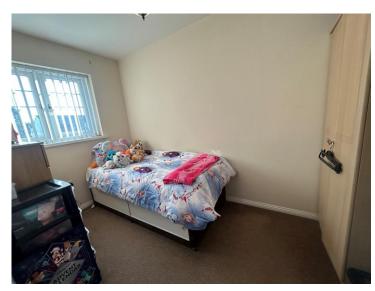

#### **Bedroom One**

10' 1" x 12' 1" (  $3.07m\ x\ 3.68m$  ) Carpeted, cupboard with water tank and window to front

#### **Bedroom Two**

11' 5" x 6' 1" ( 3.48m x 1.85m ) Carpeted, window to rear