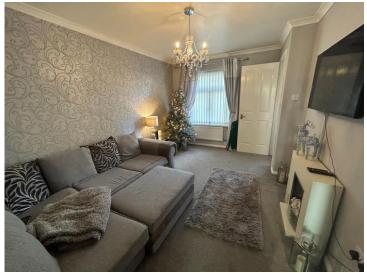

### Entrance Hall Living Room

9' 1" Max x 13' 1" ( 2.77m Max x 3.99m ) Carpeted, window to the front, door to kitchen