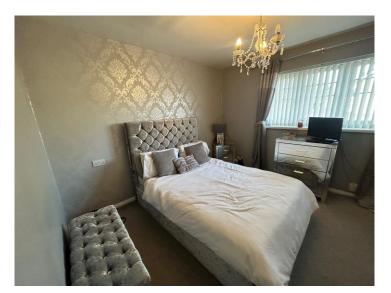

#### **Bedroom One**

10' 1" x 12' 1" (  $3.07m\ x\ 3.68m$  ) Carpeted, cupboard with water tank and window to front

#### **Bedroom Two**

11' 5" x 6' 1" ( 3.48m x 1.85m ) Carpeted, window to rear