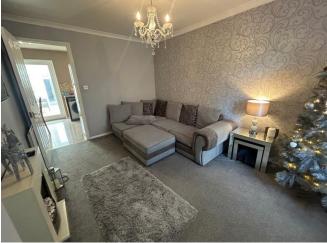

### Entrance Hall Living Room

9' 1" Max x 13' 1" ( 2.77m Max x 3.99m ) Carpeted, window to the front, door to kitchen