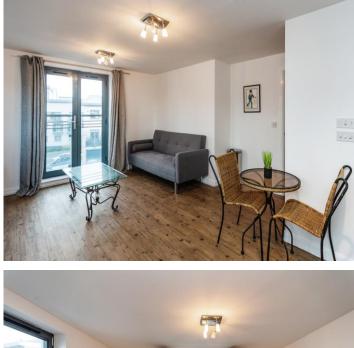

#### Living Space

14' Max x 19' 3" Max ( 4.27m Max x 5.87m Max )

open plan lounge/ diner and kitchen, double glazed window to side and double glazed door opening to Juliet balcony.

#### Kitchen

Double glazed window to side, fitted with a matching range of wall and base units with work top over, inset stainless steel sink with hot and cold taps, integrated oven, hob and hood over, space for washing machine, space for fridge/freezer and door to storage housing water tank.