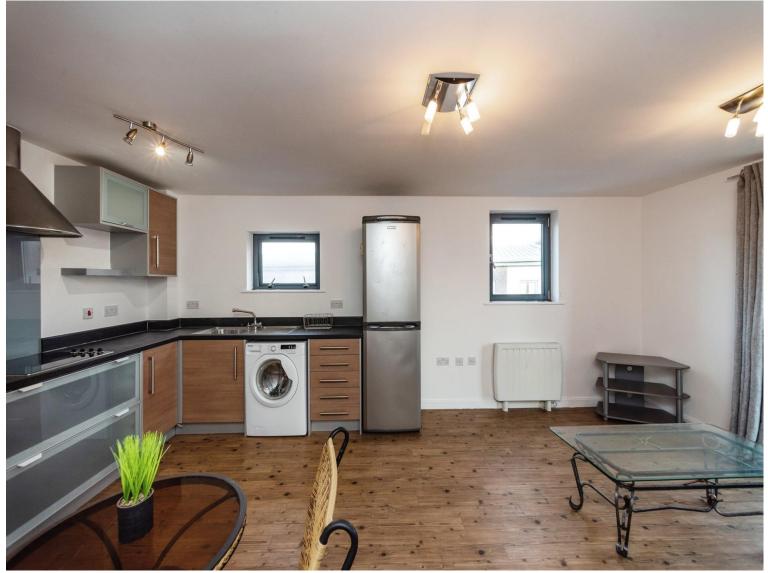

#### Living Space

14' Max x 19' 3" Max ( 4.27m Max x 5.87m Max )

open plan lounge/ diner and kitchen, double glazed window to side and double glazed door opening to Juliet balcony.

#### Kitchen

Double glazed window to side, fitted with a matching range of wall and base units with work top over, inset stainless steel sink with hot and cold taps, integrated oven, hob and hood over, space for washing machine, space for fridge/freezer and door to storage housing water tank.