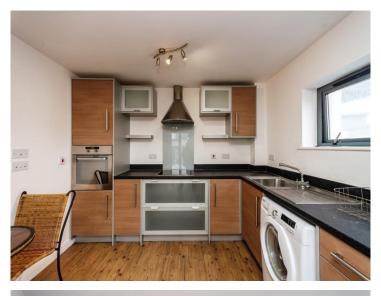

#### Living Space

14' Max x 19' 3" Max ( 4.27m Max x 5.87m Max )

open plan lounge/ diner and kitchen, double glazed window to side and double glazed door opening to Juliet balcony.

#### Kitchen

Double glazed window to side, fitted with a matching range of wall and base units with work top over, inset stainless steel sink with hot and cold taps, integrated oven, hob and hood over, space for washing machine, space for fridge/freezer and door to storage housing water tank.