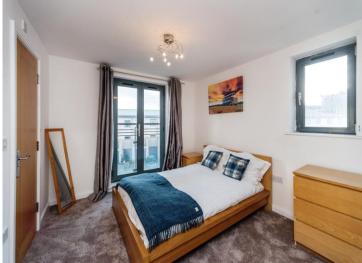

#### Bedroom 1

11' 4" x 12' 10" Max ( 3.45m x 3.91m Max )

Double glazed window to side, double glazed door opening to Juliet balcony, fitted carpet, door to storage and door to en-suite

#### **En-Suite**

Double glazed window to side, vinyl flooring, tiled walls, WC, wash hand basin with hot and cold taps and shower cubical.