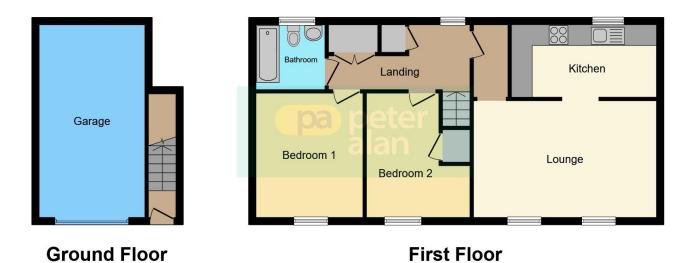

### **Entrance Hall**

Steps up to landing which is fitted with carpet, has a window, radiator, two storage cupboards, with doors leading to:

#### Lounge

17' 7" x 11' 3" (5.36m x 3.43m) Spacious room fitted with carpet, two windows, and radiator. Door way to kitchen

### Kitchen

13' 11" x 7' 1" (4.24m x 2.16m) Wall and base units, with counter over. Stainless steel sink. Gas hob with hood over. Window to the rear, and radiator. Space for washing machine, and fridge freezer.

### **Bedroom One**

12' 1" x 10' 5" (3.68m x 3.17m) Spacious room, fitted with carpet, radiator and window.

### **Bedroom Two**

12' 1" max x 10' 2" (3.68m max x 3.10m) Fitted carpet, window, and radiator. L shaped room with space for a desk which can be used as a home office. Storage cupboard.

#### Bathroom

Three piece bathroom suite consisting of, WC, wash hand basin, and bath with shower over. Tiled splash back, obscure window, and radiator

#### Garage

Full electric garage with storage room to the side