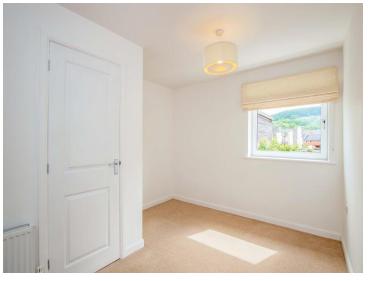

### **Bedroom One**

12' 1" x 10' 5" (3.68m x 3.17m) Spacious room, fitted with carpet, radiator and window.

### **Bedroom Two**

12' 1" max x 10' 2" (3.68m max x 3.10m) Fitted carpet, window, and radiator. L shaped room with space for a desk which can be used as a home office. Storage cupboard.