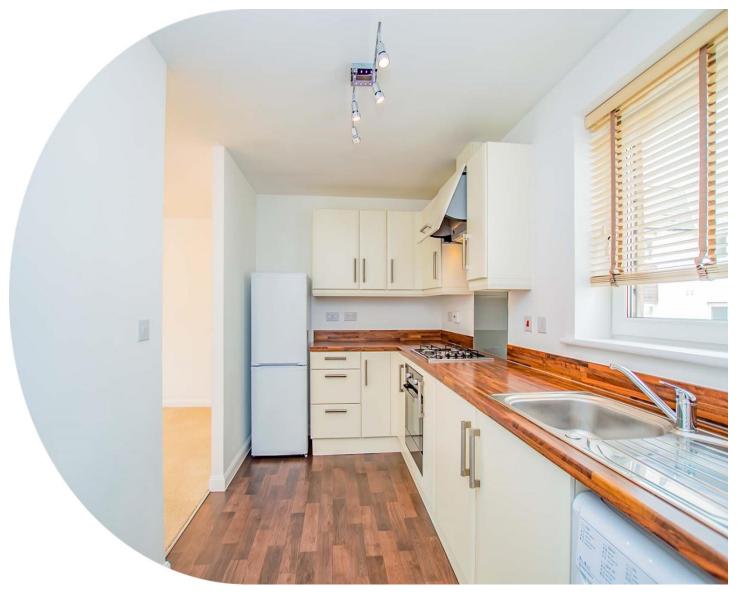

### Kitchen

13' 11" x 7' 1" (4.24m x 2.16m) Wall and base units, with counter over. Stainless steel sink. Gas hob with hood over. Window to the rear, and radiator. Space for washing machine, and fridge freezer.