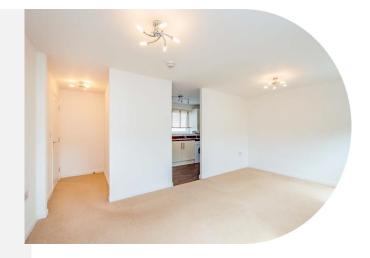

#### Lounge

17' 7" x 11' 3" (5.36m x 3.43m) Spacious room fitted with carpet, two windows, and radiator. Door way to kitchen