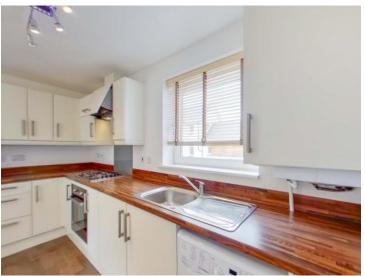

### Kitchen

13' 11" x 7' 1" (4.24m x 2.16m) Wall and base units, with counter over. Stainless steel sink. Gas hob with hood over. Window to the rear, and radiator. Space for washing machine, and fridge freezer.