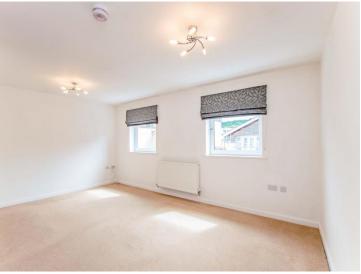

#### Lounge

17' 7" x 11' 3" (5.36m x 3.43m) Spacious room fitted with carpet, two windows, and radiator. Door way to kitchen