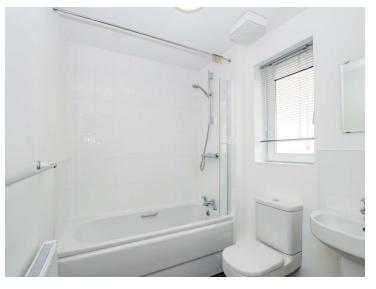

#### Bathroom

Three piece bathroom suite consisting of, WC, wash hand basin, and bath with shower over. Tiled splash back, obscure window, and radiator