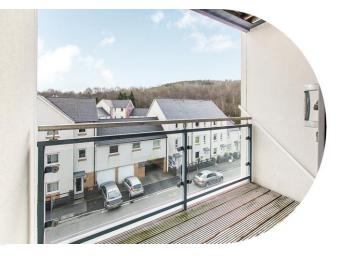

#### Lounge Area

11' 2" x 10' 6" (3.40m x 3.20m) Sliding door to front to balcony, electric storage heater and door to kitchen.