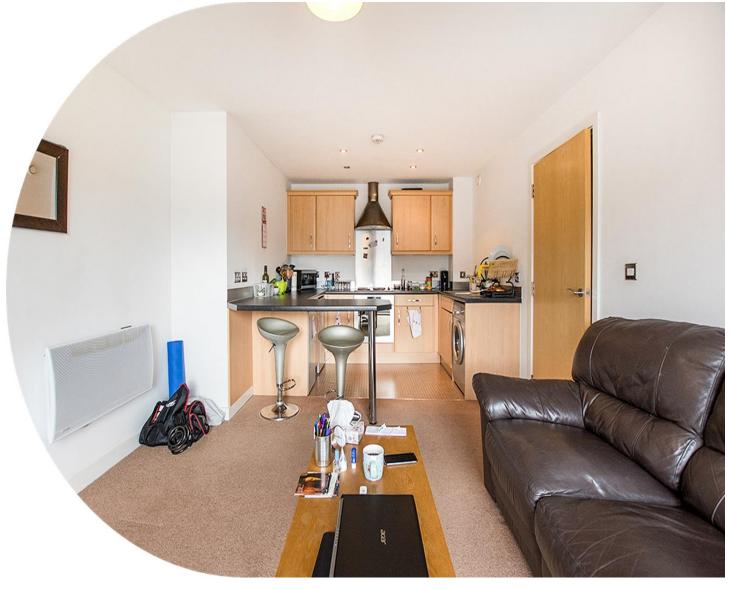

#### Lounge Area

11' 2" x 10' 6" (3.40m x 3.20m) Sliding door to front to balcony, electric storage heater and door to kitchen.

#### Kitchen

9' 6" x 8' (2.90m x 2.44m ) Fitted with a range of wall & base units with work preparation surfaces over, stainless steel sink & drainer unit with mixer tap, integrated oven, hob & cooker hood over, plumbed for washing machine and breakfast bar.