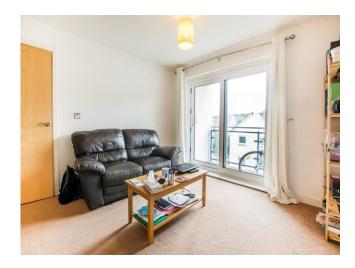

#### Lounge Area

11' 2" x 10' 6" (3.40m x 3.20m) Sliding door to front to balcony, electric storage heater and door to kitchen.