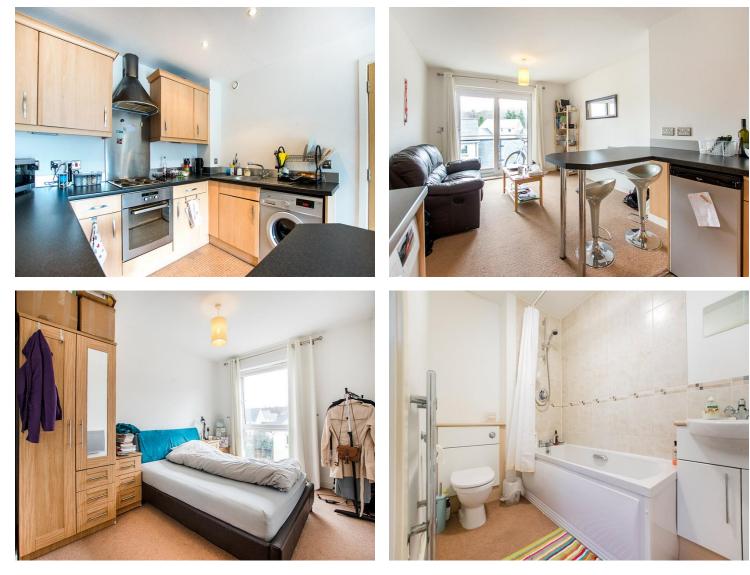

# About The Property

Peter Alan Swansea is pleased to present to the sales market this modern style third floor one bedroom apartment situated in the popular Copper Quarter Development in Swansea. This apartment has a generous sized balcony. Conveniently located for Morfa Retail Park, Swansea City Centre and access to the M4. The accommodation comprises: Communal entrance, hallway, lounge/kitchen area with sliding door to balcony, one double bedroom and bathroom. This would make an ideal first time buy or buy to let investment. Viewing is highly recommended.

#### Lounge Area

11' 2" x 10' 6" (3.40m x 3.20m) Sliding door to front to balcony, electric storage heater and door to kitchen.

#### Kitchen

9' 6" x 8' (2.90m x 2.44m ) Fitted with a range of wall & base units with work preparation surfaces over, stainless steel sink & drainer unit with mixer tap, integrated oven, hob & cooker hood over, plumbed for washing machine and breakfast bar.

#### Bedroom

11' 9" x 9' 2" ( 3.58m x 2.79m) Window to front and electric storage heater.

#### Bathroom

Paneled bath with shower, W/C, wash basin as part of a vanity unit and shaving point.