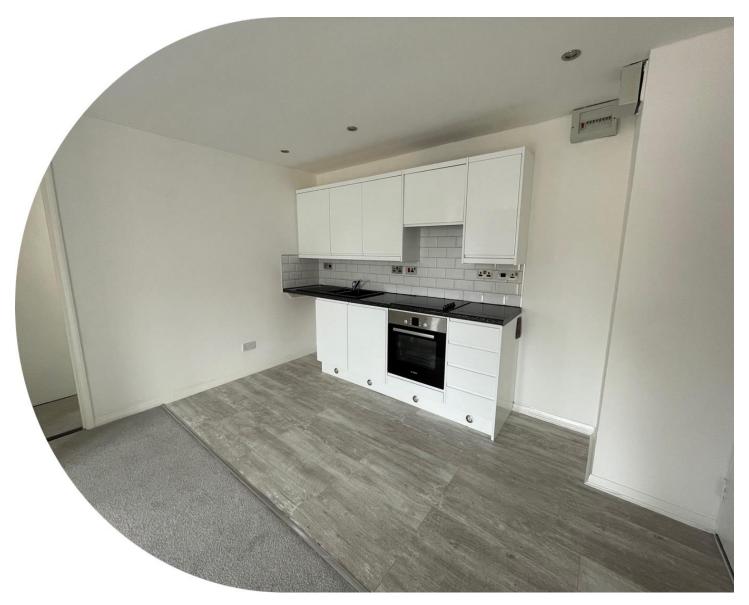

### Open Plan Lounge & Kitchen

21'3" x 12'4" max (6.48m x 3.76m max)
Carpet flooring, with electric heaters, and door leading to sit out balcony