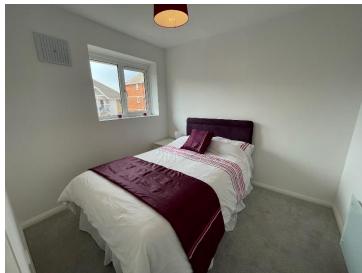

#### **Bedroom**

9' 2" x 7' 10" ( 2.79m x 2.39m ) Window to front, carpet flooring and electric heater