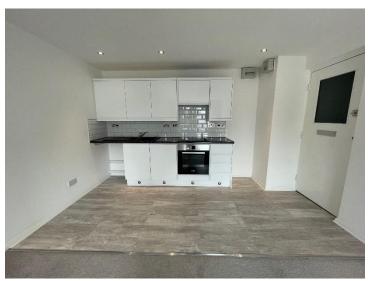

### Open Plan Lounge & Kitchen

21'3" x 12'4" max (6.48m x 3.76m max)
Carpet flooring, with electric heaters, and door leading to sit out balcony