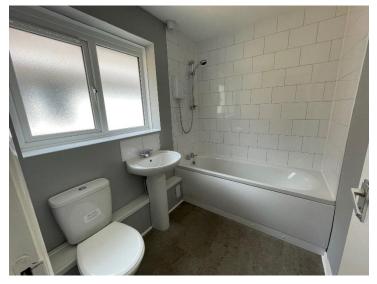

### Bathroom

Three piece bathroom suite comprising of WC, wash hand basin, and bath with shower over. Vinyl flooring, with tiled walls around the bath. Obscure window