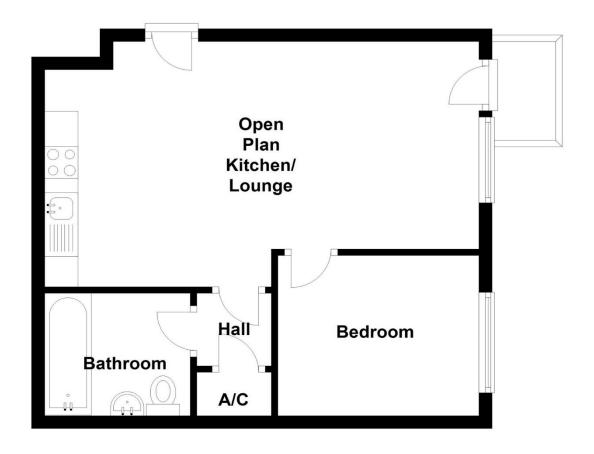

# **About The Property**

A refurbished one bedroom second floor apartment located in the heart of Swansea Maritime Quarter. The accommodation comprises an open plan lounge and kitchen area, bedroom, and bathroom. The apartment benefits from an allocated parking space and balcony. The apartment is close to local amenities and is within walking distance to the city centre. Viewing is highly recommended to appreciate what the property has to offer!

## Accommodation

### **Communal Entrance**

Secure entrance with stairs leading to apartment:

### Open Plan Lounge & Kitchen

21'3" x 12'4" max (6.48m x 3.76m max)
Carpet flooring, with electric heaters, and door leading to sit out balcony

#### **Bedroom**

9' 2" x 7' 10" ( 2.79m x 2.39m ) Window to front, carpet flooring and electric heater

### Bathroom

Three piece bathroom suite comprising of WC, wash hand basin, and bath with shower over. Vinyl flooring, with tiled walls around the bath. Obscure window

#### **External**

An allocated parking space, and sit out balcony off lounge

01792 641481 swansea@peteralan.co.uk peteralan.co.uk