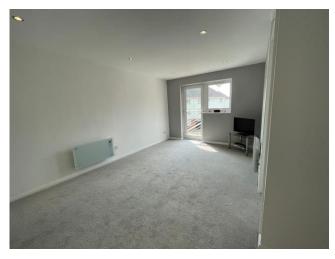

### Open Plan Lounge & Kitchen

21'3" x 12'4" max (6.48m x 3.76m max)
Carpet flooring, with electric heaters, and door leading to sit out balcony

#### **Bedroom**

9' 2" x 7' 10" ( 2.79m x 2.39m ) Window to front, carpet flooring and electric heater