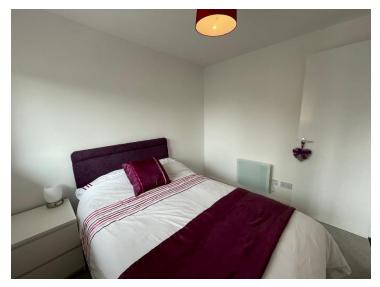

#### **Bedroom**

9' 2" x 7' 10" ( 2.79m x 2.39m ) Window to front, carpet flooring and electric heater