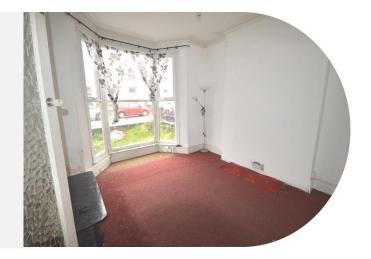

#### Lounge

14' Into Bay x 12' 4" Into Recess (4.27m into Bay x 3.76m into Recess) Carpet flooring, radiator and UPVC double glazed bay window to the front.