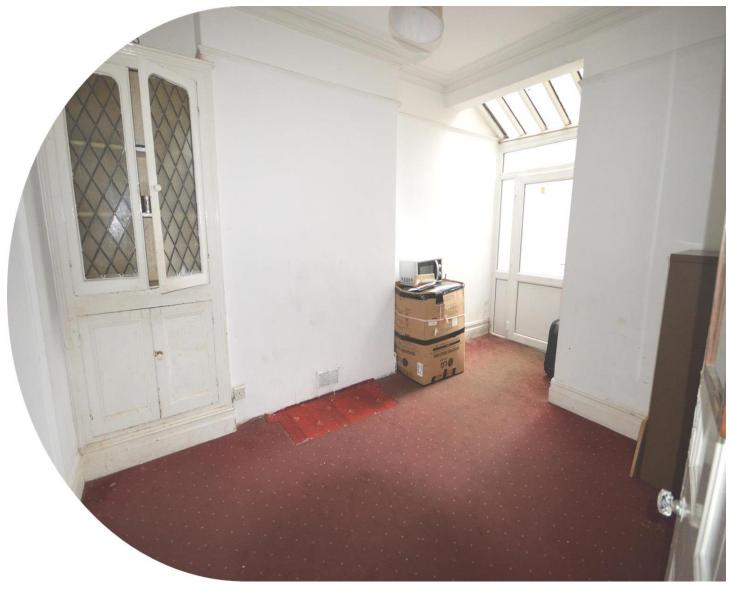

#### Sitting Room

10' Into Recess x 16' 1" Into Recess (3.05m into Recess x 4.90m into Recess) Carpet flooring, radiator and UPVC double glazed door to the rear.

### Dining Room

10' 3" x 13' 11" (3.12m x 4.24m) Tiled flooring, radiator and window to the side.