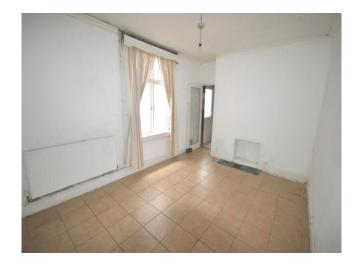

### Kitchen

Fitted with a range of wall and base units with work surface over, stainless steel sink, space for cooker and fridge freezer, tiled walls, space for washing machine, radiator, window to side and rear, UPVC door to side.