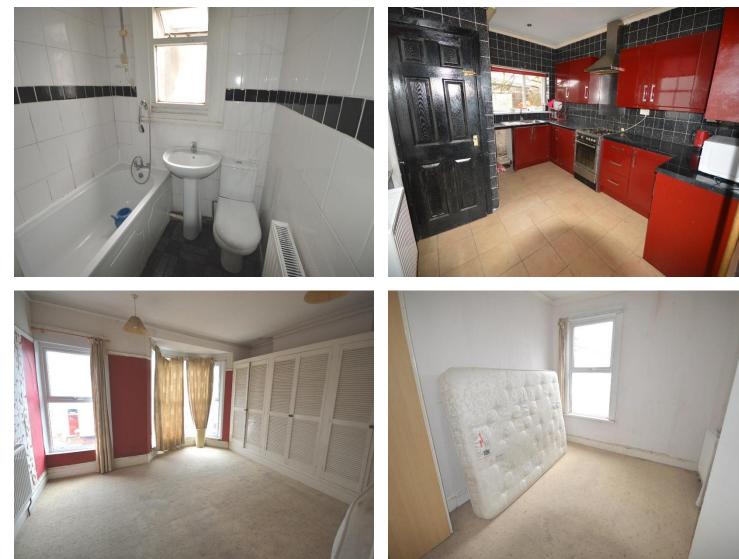

### Kitchen

Fitted with a range of wall and base units with work surface over, stainless steel sink, space for cooker and fridge freezer, tiled walls, space for washing machine, radiator, window to side and rear, UPVC door to side.

WC, wash hand basin and window to the side.

### Bathroom

Bath with shower over, wash hand basin, WC, radiator, window to side and access to the loft.