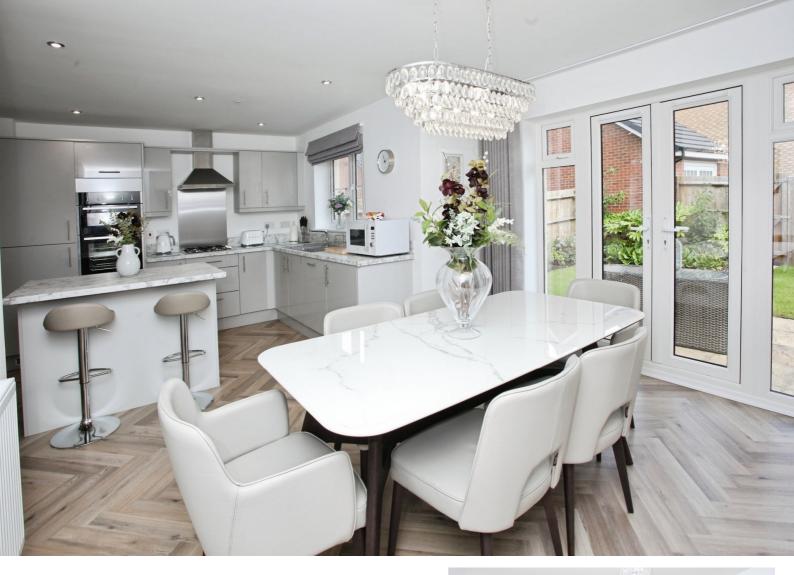

The kitchen, filled with natural light, is designed in a trendy open-plan style, providing plenty of space for both cooking and dining. It is the perfect place for entertaining guests or for family meals. The property benefits from two spacious and well-appointed reception rooms, offering flexibility for use as a formal dining room, a family room, or a home office depending on your needs.

### Accommodation

**Entrance Hallway** 

Groundfloor W.C/ Cloakroom

Living Room

17' x 11' 8" ( 5.18m x 3.56m ) **Open Plan Kitchen/Diner/Lounge** 

Irregular Shaped Room 22' 3" Max x 20' 9" Max ( 6.78m Max x 6.32m) **Utility Room** 