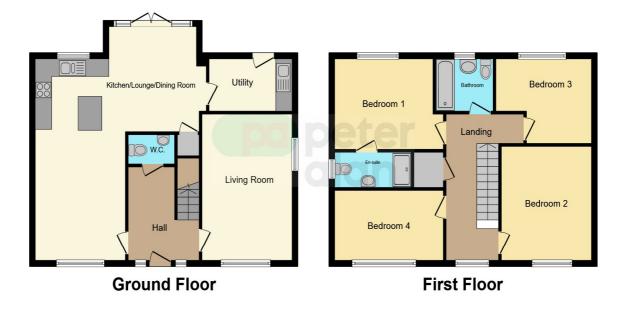

### Accommodation

**Entrance Hallway** 

Groundfloor W.C/ Cloakroom

Living Room

17' x 11' 8" ( 5.18m x 3.56m ) **Open Plan Kitchen/Diner/Lounge** 

Irregular Shaped Room 22' 3" Max x 20' 9" Max ( 6.78m Max x 6.32m) **Utility Room** 

### **Stairs To First Floor Landing**

### **Bedroom One**

10' 1" x 11' 8" Max ( 3.07m x 3.56m Max ) **En-Suite** 

### **Bedroom Two**

12' 4" x 10' 8" ( 3.76m x 3.25m ) Bedroom Three 9' 5" x 11' 4" Max ( 2.87m x 3.45m Max ) Bedroom Four

7' 8'' x 12' 7'' ( 2.34m x 3.84m ) Bathroom

### Garage

20' x 10' (6.10m x 3.05m)

## Floorplan

This floor plan is for illustrative purposes only. It is not drawn to scale. Any measurements, floor areas (including any total floor area), openings and orientation are approximate. No details are guaranteed, they cannot be relied upon for any purpose and they do not form part of any agreement. No liability is taken for any error, omission or misstatement. A party must rely upon its own inspection(s). Powered by www.focalagent.com