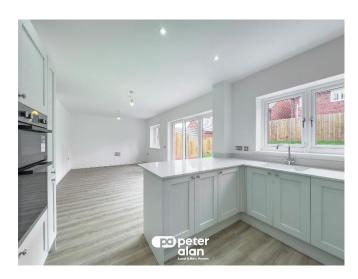

The thoughtfully designed accommodation briefly comprises of and entrance hallway, cloaks/wc, lounge, study, spacious kitchen/dining/family room with modern designed cabinetry equipped with integrated appliances, including a built-in oven, cooktop with an overhead extractor fan, dishwasher & fridge/freezer, a utility/laundry room, four bedrooms (two with en-suite shower rooms), a family bathroom, a "ready-turfed" rear garden, garage and exterior EV charging point..

#### **Ground Floor**

- Entrance Hallway
- Cloaks/wc
- Lounge: 10'4'' x 15'2'' (3.16m x 4.64m)
- Study: 10'4'' x 9'2'' (3.16m x 2.81m)
- Kitchen/Family/Dining: 28'5'' x 11'9'' (8.67m x 3.60m)
- -Utility: 6'6'' x 5'9' (1.98m x 1.76m)