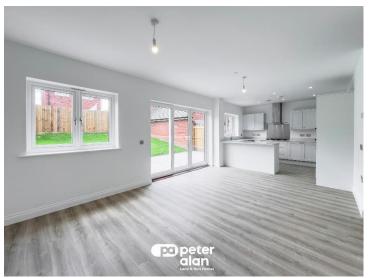

The thoughtfully designed accommodation briefly comprises of and entrance hallway, cloaks/wc, lounge, study, spacious kitchen/dining/family room with modern designed cabinetry equipped with integrated appliances, including a built-in oven, cooktop with an overhead extractor fan, dishwasher & fridge/freezer, a utility/laundry room, four bedrooms (two with en-suite shower rooms), a family bathroom, a "ready-turfed" rear garden, garage and exterior EV charging point..

#### **Ground Floor**

- Entrance Hallway
- Cloaks/wc
- Lounge: 10'4'' x 15'2'' (3.16m x 4.64m)
- Study: 10'4'' x 9'2'' (3.16m x 2.81m)
- Kitchen/Family/Dining: 28'5'' x 11'9'' (8.67m x 3.60m)
- -Utility: 6'6'' x 5'9' (1.98m x 1.76m)