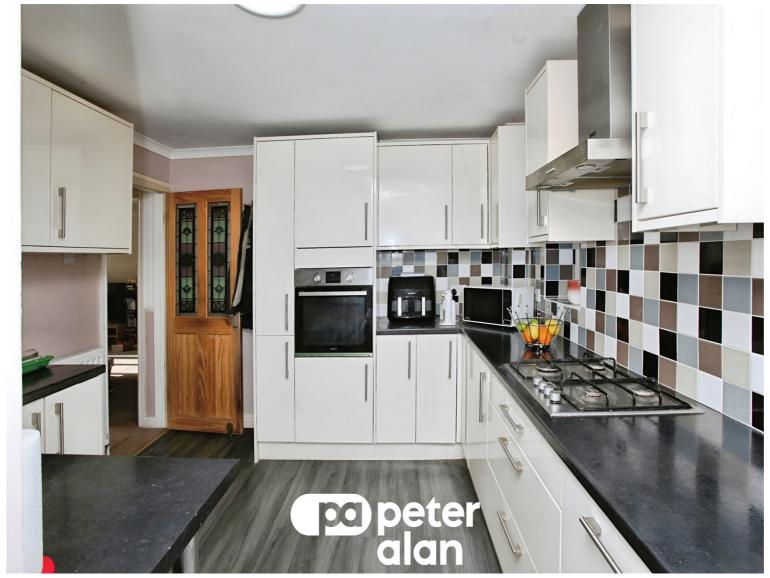

The property also benefits from having two kitchens. Whether you're an enthusiastic home cook or simply enjoy hosting family and friends, you'll appreciate the convenience this provides. The three reception rooms offer a wealth of space for relaxation and entertainment, ensuring a comfortable lifestyle.

**Enclosed Rear Garden** 

Longue

16' 1" x 11' 8" ( 4.90m x 3.56m )

**Dining Room** 

11'8" x 9' 2" ( 3.56m x 2.79m )

**Kitchen** 

 $15^{\circ}$  4" x 10' 5" ( 4.67 m x 3.17 m ) Intergrated dishwasher

**Utility Area** 