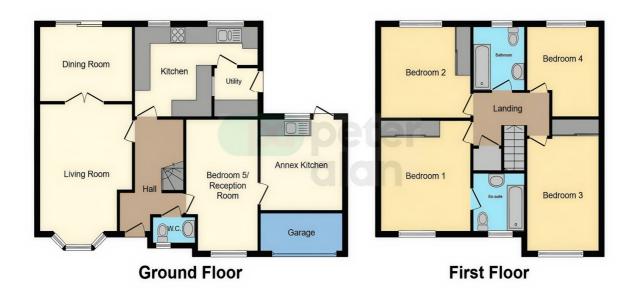

### Accommodation

**Entrance Hallway** 

Ground Floor W.C/ Cloakroom

**Entrance To Annex** 

**Reception Room 3** 

 $16' 4" \times 8' 9" (4.98m \times 2.67m)$  Fitted wardrobes

**Annex Kitchen** 

 $10^{\circ}\,8^{\circ}\,x$   $10^{\circ}\,5^{\circ}$  (  $3.25m\,x\,3.17m$  )

**Enclosed Rear Garden** 

Longue

16' 1" x 11' 8" ( 4.90m x 3.56m )

**Dining Room** 

11'8" x 9' 2" ( 3.56m x 2.79m )

**Kitchen** 

 $15^{\circ}$  4" x 10' 5" ( 4.67 m x 3.17 m ) Intergrated dishwasher

**Utility Area** 

5' 6" x 5' 6" ( 1.68m x 1.68m )

**Stiars Leading To First Floor** 

**Bedroom One** 

11' 8" x 11' 5" ( 3.56m x 3.48m ) Fitted wardrobes

**Ensuite** 

**Bedroom Two** 

 $11'5" \times 11'2"$  (  $3.48m \times 3.40m$  ) Fitted wardrobes

**Bedroom Three** 

15' 4" x 9' 2" ( 4.67m x 2.79m ) Fitted wardrobes

**Bedroom Four** 

10' 8" x 9' 2" ( 3.25m x 2.79m )

## **Floorplan**

This floor plan is for illustrative purposes only. It is not drawn to scale. y ...nen , floor areas (including any total floor area), openings and orientation are approximate. No details are guaranteed, they cannot be relied upon for any purpose and they do not form \_\_\_\_\_\_c art\_\_\_\_\_\_ if\_\_\_\_\_\_ ant. No liability is taken for any error, omission or misstatement. A party must rely upon its own inspection, 1. o e ad y w ...focalagent.com