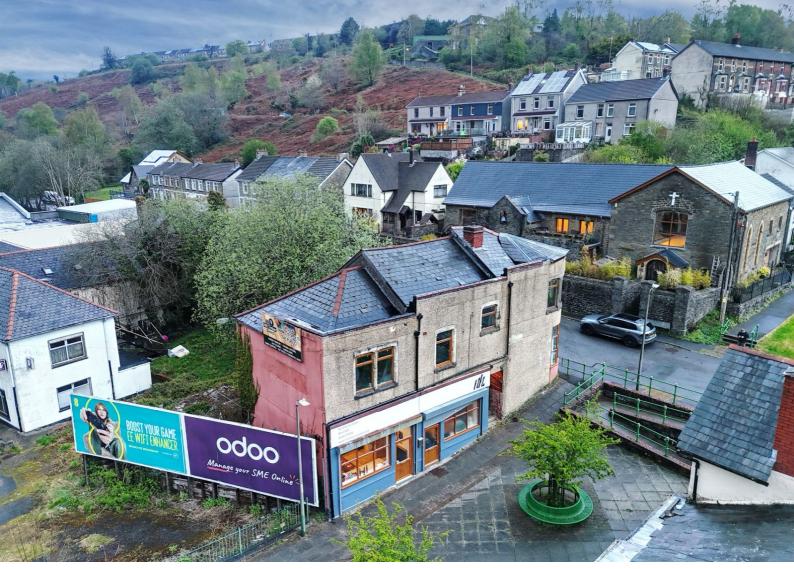

# Beehive Buildings guide price £60,000

- Auction 24th June
- Freehold
- Detached Building
- Full vacant possession
- Lapsed planning for conversion
- Viewing is advised to appreciate the size and potential
- EPC Rating: G

#### Cash Buyers Only!

Large detached mixed use freehold building. The property comprises of a photography studio with shop front, studio room and w/c all to the ground floor. Above the shop and accessed by an external staircase there are two large rooms, one with a staircase to a mezzanine/loft room. To the right of the staircase and fronting on Lawn Terrace is further property with lapsed planning (16/0582/COU) for conversion to a mixed use building. With office space in the basement, two studios to the ground floor, a two bedroom duplex over the ground and first floor, and a further two bedroom duplex over the first floor and loft space. This unique property is located in the town of Crumlin, and is within easy reach of local amenities such as shops, schools, and parks, and is well-served by public transport links to Blackwood, Newbridge and Llanhilleth.