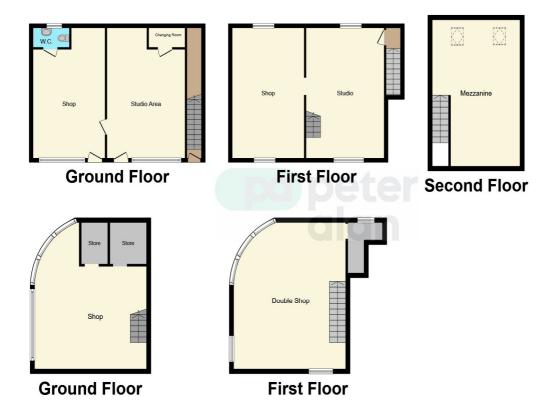

#### Cash Buyers Only!

Large detached mixed use freehold building. The property comprises of a photography studio with shop front, studio room and w/c all to the ground floor. Above the shop and accessed by an external staircase there are two large rooms, one with a staircase to a mezzanine/loft room. To the right of the staircase and fronting on Lawn Terrace is further property with lapsed planning (16/0582/COU) for conversion to a mixed use building. With office space in the basement, two studios to the ground floor, a two bedroom duplex over the ground and first floor, and a further two bedroom duplex over the first floor and loft space. This unique property is located in the town of Crumlin, and is within easy reach of local amenities such as shops, schools, and parks, and is well-served by public transport links to Blackwood, Newbridge and Llanhilleth.

### **Floorplan**

This floor plan is for illustrative purposes only. It is not drawn to scale. Any measurements, floor areas (including any total floor area), openings and orientation are approximate. No details are guaranteed, they cannot be relied upon for any purpose and they do not form part of any agreement. No liability is taken for any error, omission or misstatement. A party must rely upon its own inspection(s). Powered by www.focalagent.com