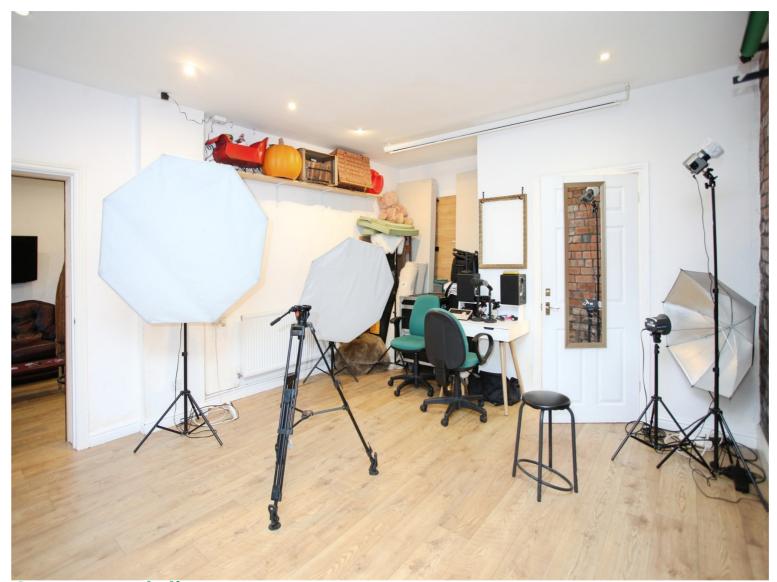

#### Cash Buyers Only!

Large detached mixed use freehold building. The property comprises of a photography studio with shop front, studio room and w/c all to the ground floor. Above the shop and accessed by an external staircase there are two large rooms, one with a staircase to a mezzanine/loft room. To the right of the staircase and fronting on Lawn Terrace is further property with lapsed planning (16/0582/COU) for conversion to a mixed use building. With office space in the basement, two studios to the ground floor, a two bedroom duplex over the ground and first floor, and a further two bedroom duplex over the first floor and loft space. This unique property is located in the town of Crumlin, and is within easy reach of local amenities such as shops, schools, and parks, and is well-served by public transport links to Blackwood, Newbridge and Llanhilleth.

Accommodation