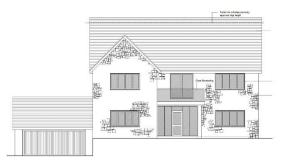

The proposed property plans provide a substantial home with over 2900sqft of interior accommodation including a central winged staircase with gallery landing, four double bedrooms, 3 bathrooms, 2 reception rooms, a 41 ft kitchen/diner/family room, a utility room and a double garage.